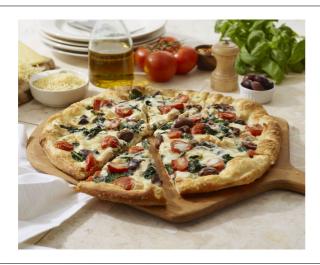

# 001845 - Cheese Asiago Shredded

All natural Grande Asiago is made with the finest dairy ingredients, according to old-world traditions and our uncompromisingly high standards. Aged over 6 months, Grande Asiago has a delicate, earthy flavor with fresh buttery notes. Its rich texture and smooth, creamy appearance make it ideal for pizzas, salads, pastas, dips and sandwiches

### Serving Suggestions

Convenient shred is perfect for salads, pasta, dips, sandwiches, sauces or baked into Asiago crisps. Grande Asiago is a perfect compliment and adds variety to many of your pantry ingredients.