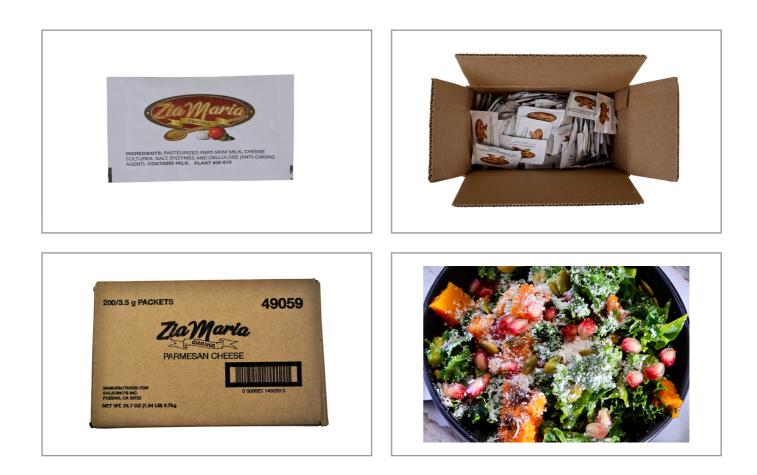

### zia maria 001861 - Cheese Parmesan Packets

Parmesan Cheese is made from 100% freshly grated parmesan cheese. Our convenient portion packs provide both a sharp distinctive flavor and aroma your customers love and expect.

# Product Specifications

|                      |       |          |          |                         |              | _      |             |                 |
|----------------------|-------|----------|----------|-------------------------|--------------|--------|-------------|-----------------|
| Brand                |       |          |          | Manufacturer            |              |        |             |                 |
| ZIA MARIA            |       |          |          | Sugar Foods Corporation |              |        |             |                 |
| MFG #                |       | SPC #    |          | GTIN                    |              | F      | Pack        | Pack Desc.      |
| 49059                | C     | 01861    | 0008     | 866314                  | 1490595 20   |        | 200         | 200 / cs        |
| Gross Weigh          | t Ne  | t Weight | Catch We | ight                    | Country of ( | Origin | Kosher      | Child Nutrition |
| 2.02lb               | 1     | .54lb    | No       |                         | USA          |        |             | No              |
| Shipping Information |       |          |          |                         |              |        |             |                 |
| Length W             | 'idth | Height   | Volume   | TIxH                    | HI Shelf I   | Life   | Storage     | Temp From/To    |
| 9.44in 6.            | 44in  | 6.13in   | 0.22ft3  | 30x                     | 7 180DA      |        | 50°F / 95°F |                 |