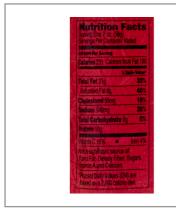

# **Nutrition Facts**

Servings per Container Serving size 2oz (56g)

| Amount per serving    |                |
|-----------------------|----------------|
| Calories              | 230            |
|                       | % Daily Value* |
| Total Fat 21g         | %              |
| Saturated Fat 8g      | 40%            |
| Trans Fat 0g          |                |
| Cholesterol 55mg      | 18%            |
| Sodium 940mg          | 41%            |
| Total Carbohydrate 0g | 0%             |
| Dietary Fiber 0g      | 0%             |
| Total Sugars 0g       |                |
| Includes Added Sugar  | %              |
| Protein 10g           |                |
|                       |                |
| Vitamin D             | <u></u>        |
| Calcium               | 0%             |
| Iron                  | 4%             |
| Potassium 310mg       | 7%             |

\* The % Daily Value (DV) tells you how much a nutrient in a serving of food contributes to a daily diet. 2,000 calories a day is used for general nutrition advice.