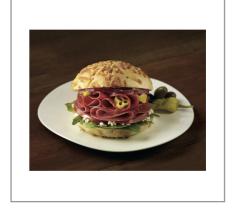

### Serving Suggestions

Can be sliced thick or thin. Great as a pizza topping or as an ingredient on sandwiches, wraps, salads, or on deli trays.