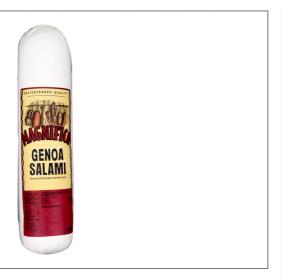

#### **MAGNIFICO**

## 002143 - Salami Genoa Stick Magnifico 27348

# 002143 - Salami Genoa Stick Magnifico 27348

Authentic flavor and appearance. Features an easy peel casing. Blunt ends for maximum slicing yield. Printed casing for brand recognition.