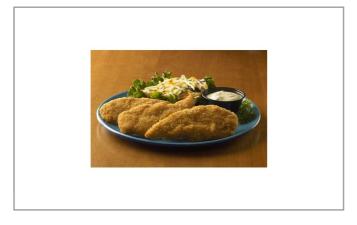

|
| Sugars              | 0g  | Added Sugars        | 0g   | Potassium 263mg |        |
| Dietary Fiber       | 0g  | Polyunsaturated Fat |      | Zinc            |        |
| Lactose             |     | Monounsaturated Fat |      | Phosphorus      |        |
| Sucrose             |     | Cholesterol         | 40mg |                 |        |
| Vitamin A(IU)•      | 0   | Vitamin D           | 0mcg | Thiamin         |        |
| Vitamin A(RE)       |     | Vitamin E           |      | Niacin          |        |
| Vitamin C           | 0mg | Folate              |      | Riboflavin      |        |
| Magnesium           |     | Vitamin B-6         |      | Vitamin B-1 2•  |        |
| Monosodium          |     | Sulphites           | _    | Nitrates        |        |

# Additional Images