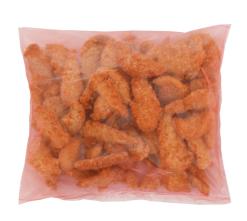

#### 002190 - Chicken Buffalo Tender Boneless

5260 Fully cooked, boneless, skinless, whole muscle chicken breast tenders infused with cayenne pepper spice and then coated in our crunchy golden panko breading with toasted highlights.

#### \* Benefits

Fully cooked

Select, line flow whole-muscle chicken breast tenders Infused with cayenne pepper spice and then coated in a crunchy, golden-brown panko breading with toasted highlights