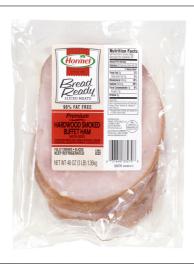

### 002235 - Ham Frs Smoked Prem Buffet 1 Oz 3327

TRUETASTE(TM) Technology allows for a true meat flavor, cleaner ingredient statement, longer shelf life and enhanced food safety. Sliced for ease of portioning, exact portion control, convenience and reduced labor costs.

#### \* Benefits

TRUETASTE Technology allows for a true meat flavor, clean ingredient statement, longer shelf life, and enhanced food Safety.
Sliced for ease of portioning, exact portion control, convenience, and reduced labor costs.
Ounce Slices
96% Fat Free
Keep Refrigerated
Great for sandwiches, wraps, and party trays.