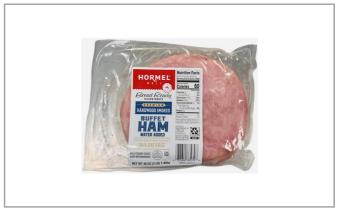

### 002235 - Ham Frs Smoked Prem Buffet 1 Oz 3327

TRUETASTE(TM) Technology allows for a true meat flavor, cleaner ingredient statement, longer shelf life and enhanced food safety. Sliced for ease of portioning, exact portion control, convenience and reduced labor costs.

#### \* Benefits

TRUETASTE Technology allows for a true meat flavor, clean ingredient statement, longer shelf life, and enhanced food Safety.
Sliced for ease of portioning, exact portion control, convenience, and reduced labor costs.
Ounce Slices
96% Fat Free
Keep Refrigerated
Great for sandwiches, wraps, and party trays.