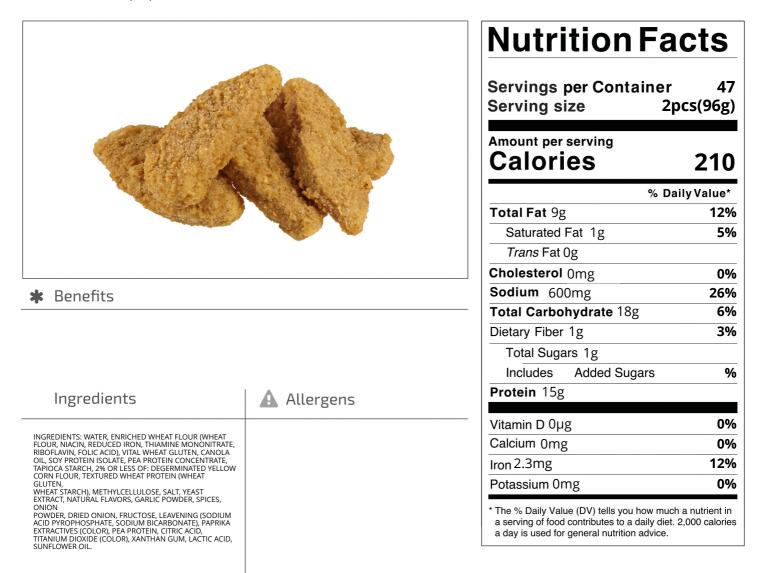

Nutrition Analysis - By Serving

| Calories             | 210kcal | Total Fat           | 9g  | Sodium         | 600mg |
|----------------------|---------|---------------------|-----|----------------|-------|
| Protein              | 15g     | Trans Fats          | Og  | Calcium        | 0mg   |
| Total Carbohydrates… | 18g     | Saturated Fat       | 1g  | Iron           | 2.3mg |
| Sugars               | 1g      | Added Sugars        |     | Potassium      | 0mg   |
| Dietary Fiber        | 1g      | Polyunsaturated Fat |     | Zinc           |       |
| Lactose              |         | Monounsaturated Fat |     | Phosphorus     |       |
| Sucrose              |         | Cholesterol         | 0mg |                |       |
| Vitamin A(IU)•       |         | Vitamin D           | 0µg | Thiamin        |       |
| Vitamin A(RE)        |         | Vitamin E           |     | Niacin         |       |
| Vitamin C            |         | Folate              |     | Riboflavin     |       |
| Magnesium            |         | Vitamin B-6         |     | Vitamin B-1 2• |       |
| Monosodium           |         | Sulphites           |     | Nitrates       |       |