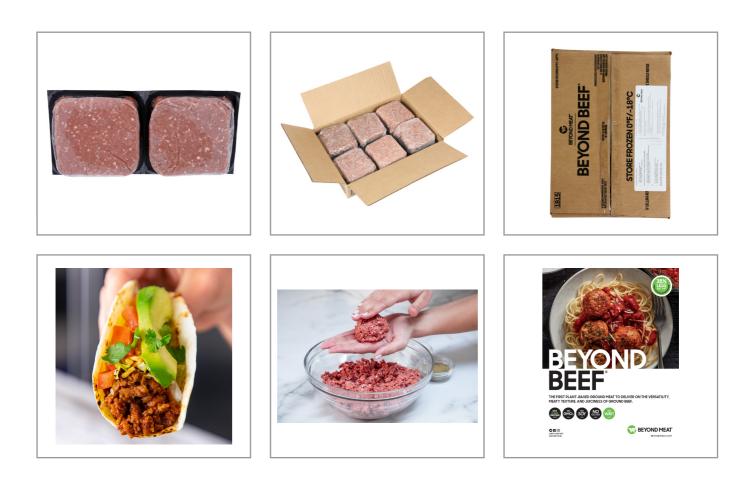

# Handling Suggestions

Product must be stored and shipped at -10° to 10°F for best quality and shelf life. No exposure to temperature extremes above 30°F and below -20°F.

Serving Suggestions

113g

# Prep & Cooking Suggestions

Cooking & Handling Recommendations: •Use in your favorite recipes or for some of ours, check out: beyondmeat.com/beyondbeef •Cook from thaw, use within 3 days of opening. •If purchased frozen, thaw in fridge, and use within 10 days •Do not refreeze after defrosting. •Cook time may vary depending on equipment, always cook to an internal temperature of 165  $\Box$ F

Additional Images