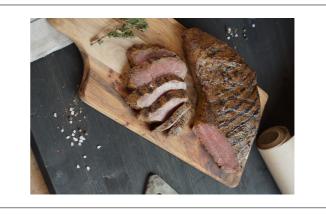

#### **Serving Suggestions**

Grilled Tri Tip Serve Hot or Cold for Deli Sandwiches, Salads, Tacos, BBQ, Pastas, Soups and Chilies, etc