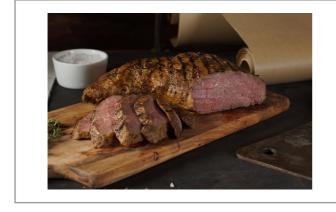

#### **Serving Suggestions**

Grilled Tri Tip Serve Hot or Cold for Deli Sandwiches, Salads, Tacos, BBQ, Pastas, Soups and Chilies, etc