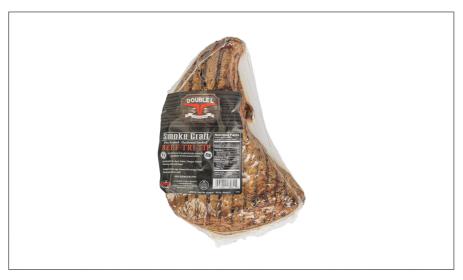

#### 002391 - Beef Frz Tri Tip Fully Cooked

#### **Serving Suggestions**

Grilled Tri Tip Serve Hot or Cold for Deli Sandwiches, Salads, Tacos, BBQ, Pastas, Soups and Chilies, etc