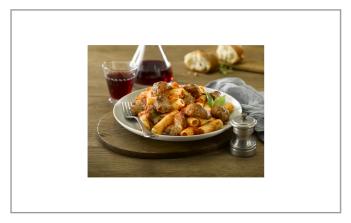

# Serving Suggestions

Great addition to a pasta dish or lasagna. Can be used as an ingredient.