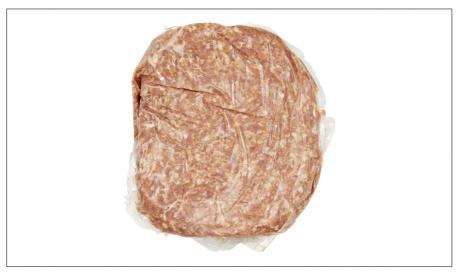

# 002426 - Sausage Italian Bulk Code "G"

The product exhibits the appearance of fresh homemade Italian sausage. All meat for a firmer bite.

### \* Benefits

The product exhibits the appearance of fresh homemade Italian sausage. All meat for a firmer bite. Each bag contains 5lbs of raw sausage Keep Frozen Great addition to a pasta dish or lasagna. Can be used as an ingredient.