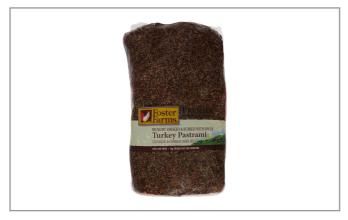

# 002631 - Pastrami Turkey Hickory Smoked

#### \* Benefits

Ingredients

Hand rubbed with cracked peppercorns CN labeled for schools Lean dark turkey meat

| DARK TURKEY, WATER, SALT,  |
|----------------------------|
| CONTAINS LESS THAN 2% OF   |
| SPICES, POTASSIUM LACTATE, |
| POTASSIUM ACETATE,         |
| DEXTROSE, SODIUM           |
| PHOSPHATE, SUGAR, SODIUM   |
| DIACETATE, SODIUM          |

# 002631 - Pastrami Turkey Hickory Smoked

FULLY COOKED. CN LABELED. HAND RUBBED WITH CRACKED PEPPERCORNS. GLUTEN FREE