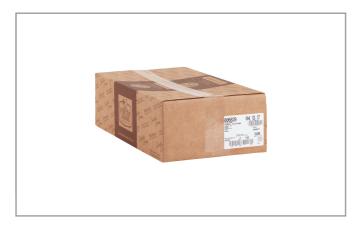

### Product Specifications

| FOSTER FARMS Foster Poultry Farms Turkey | Brand<br> |              | Manufacturer         | Product Category |  |  |
|------------------------------------------|-----------|--------------|----------------------|------------------|--|--|
|                                          |           | FOSTER FARMS | Foster Poultry Farms | Turkey           |  |  |

Potassium

| MFG # | SPC #  | GTIN           | Pack | Pack Desc.      |
|-------|--------|----------------|------|-----------------|
| 6829  | 002631 | 90075278068291 | 4    | 4 / 4 / 3.5 LBR |

| Gross Weight | Net Weight | Catch Weight | Country of Origin | Kosher | Child Nutrition |
|--------------|------------|--------------|-------------------|--------|-----------------|
| 17lb         | 15.94lb    | Yes          | USA               |        | No              |

| Shipping Information |         |         |        |         |       |            |                      |
|----------------------|---------|---------|--------|---------|-------|------------|----------------------|
|                      | Length  | Width   | Height | Volume  | TIxHI | Shelf Life | Storage Temp From/To |
|                      | 17.31in | 10.44in | 5.63in | 0.59ft3 | 10x10 | 70DAYS     | 30°F / 36°F          |