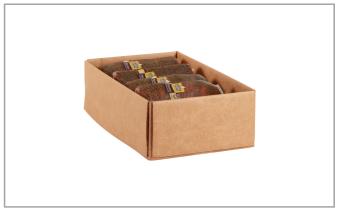

### Product Specifications

| FOSTER FARMS Foster Poultry Farms Turkey | Brand<br> |              | Manufacturer         | Product Category |  |  |
|------------------------------------------|-----------|--------------|----------------------|------------------|--|--|
|                                          |           | FOSTER FARMS | Foster Poultry Farms | Turkey           |  |  |

Potassium

| MFG # | SPC #  | GTIN           | Pack | Pack Desc.      |
|-------|--------|----------------|------|-----------------|
| 6829  | 002631 | 90075278068291 | 4    | 4 / 4 / 3.5 LBR |

| Gross Weight | Net Weight | Catch Weight | Country of Origin | Kosher | Child Nutrition |
|--------------|------------|--------------|-------------------|--------|-----------------|
| 17lb         | 15.94lb    | Yes          | USA               |        | No              |

| Shipping Information |         |         |        |         |       |            |                      |
|----------------------|---------|---------|--------|---------|-------|------------|----------------------|
|                      | Length  | Width   | Height | Volume  | TIxHI | Shelf Life | Storage Temp From/To |
|                      | 17.31in | 10.44in | 5.63in | 0.59ft3 | 10x10 | 70DAYS     | 30°F / 36°F          |