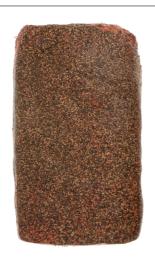

# 002631 - Pastrami Turkey Hickory Smoked

#### \* Benefits

Ingredients

Hand rubbed with cracked peppercorns CN labeled for schools Lean dark turkey meat

| DARK TURKEY, WATER, SALT,  |
|----------------------------|
| CONTAINS LESS THAN 2% OF   |
| SPICES, POTASSIUM LACTATE, |
| POTASSIUM ACETATE,         |
| DEXTROSE, SODIUM           |
| PHOSPHATE, SUGAR, SODIUM   |
| DIACETATE, SODIUM          |

# 002631 - Pastrami Turkey Hickory Smoked

FULLY COOKED. CN LABELED. HAND RUBBED WITH CRACKED PEPPERCORNS. GLUTEN FREE