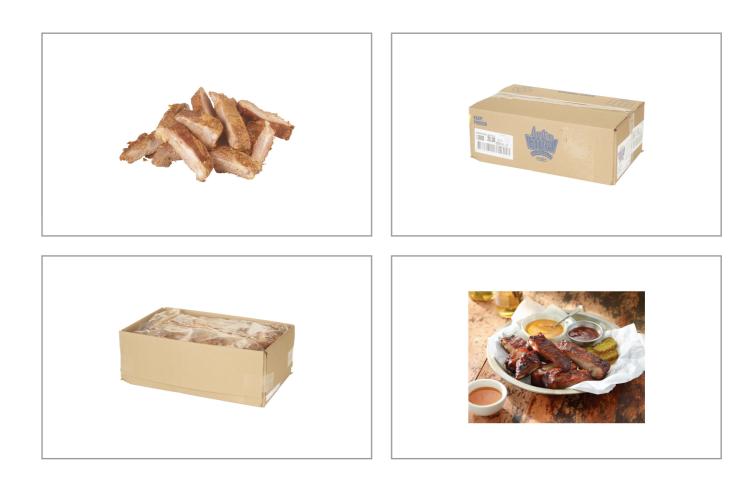

## AUSTIN BLUES 002783 - Pork Rib Sliced Tips 05858

Prepared the same way a pitmaster would do it back of house allowing any operator to menu competition-quality ribs. Unsauced provides flexibility to add signature sauce or dry rub. Quick and easy to prepare, saves time and labor.