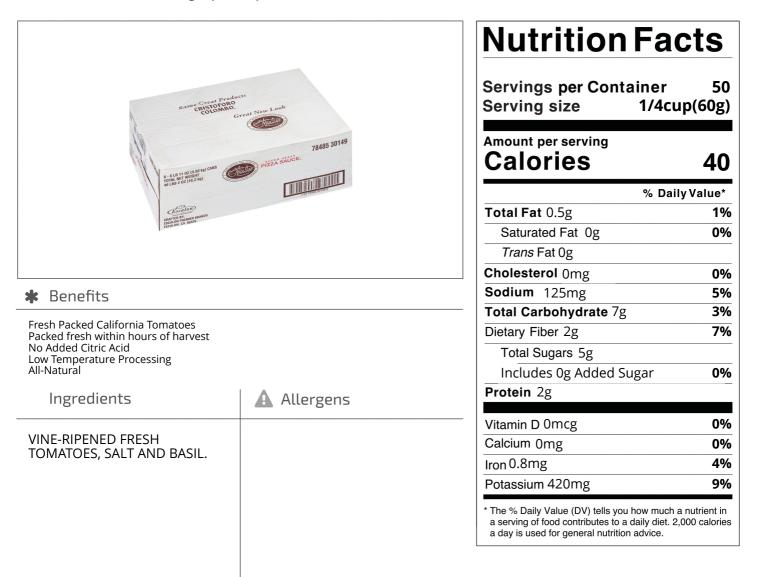

Nutrition Analysis - By Serving

| Calories             | 40 | Total Fat           | 0.5g | Sodium         | 125mg |
|----------------------|----|---------------------|------|----------------|-------|
| Protein              | 2  | Trans Fats          | Og   | Calcium        | 0mg   |
| Total Carbohydrates… | 7g | Saturated Fat       | Og   | Iron           | 0.8mg |
| Sugars               | 5g | Added Sugars        | Og   | Potassium      | 420mg |
| Dietary Fiber        | 2g | Polyunsaturated Fat |      | Zinc           |       |
| Lactose              |    | Monounsaturated Fat |      | Phosphorus     |       |
| Sucrose              |    | Cholesterol         | 0mg  |                |       |
| Vitamin A(IU)•       |    | Vitamin D           | 0mcg | Thiamin        |       |
| Vitamin A(RE)        |    | Vitamin E           |      | Niacin         |       |
| Vitamin C            |    | Folate              |      | Riboflavin     |       |
| Magnesium            |    | Vitamin B-6         |      | Vitamin B-1 2• |       |
| Monosodium           |    | Sulphites           |      | Nitrates       |       |