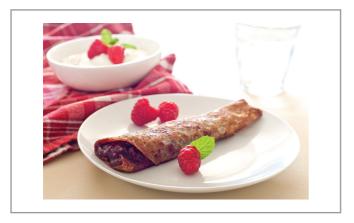

#### Serving Suggestions

Roland Melba Sauce is traditionally used as a topping for the dessert peach melba. Also can be put on ice cream, fruit, pound cakes, puddings and crpes.