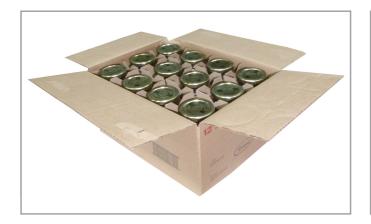

# Product Specifications

| Dialiu |                                   | Manufacturei   | PIU  | duct Category |  |
|--------|-----------------------------------|----------------|------|---------------|--|
| ROLAND | ROLAND American Roland Food Corp. |                |      | Grocery       |  |
| MFG #  | SPC#                              | GTIN           | Pack | Pack Desc.    |  |
| 87184  | 003168                            | 10041224871844 | 12   | 12 / / cs     |  |

| Gross Weight | Net Weight | Catch Weight | Country of Origin | Kosher | Child Nutrition |
|--------------|------------|--------------|-------------------|--------|-----------------|
| 34lb         | 24lb       | No           | USA               | Yes    | No              |

| Shipping Information |        |        |         |       |            |                      |  |
|----------------------|--------|--------|---------|-------|------------|----------------------|--|
| Length               | Width  | Height | Volume  | TIxHI | Shelf Life | Storage Temp From/To |  |
| 14.25in              | 10.5in | 6.5in  | 0.56ft3 | 10x6  | 1080DAYS   | 40°F / 75°F          |  |