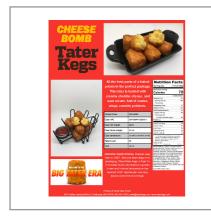

#### \* Benefits

Cheese Bomb Tater Kegs! Dont eat meat? Dont fret. The Cheese Bomb Tater Keg is LOADED with creamy cheddar cheese, sour cream, and potatoes.

## Amount per serving Calories

70

| Calones                 | 70         |
|-------------------------|------------|
| % Dai                   | ily Value* |
| Total Fat 3.5g          | 5%         |
| Saturated Fat 2g        | 10%        |
| Trans Fat 0g            |            |
| Cholesterol 20mg        | 7%         |
| Sodium 260mg            | 11%        |
| Total Carbohydrate 6g   | 2%         |
| Dietary Fiber 0g        | 0%         |
| Total Sugars 0g         |            |
| Includes 0g Added Sugar | 0%         |
| Protein 3g              | _          |
| Vitamin D 0.1mcg        | 1%         |
| Calcium 70mg            | 5%         |
| Iron 0.2mg              | 1%         |
|                         |            |
| Potassium 60mg          | 1%         |