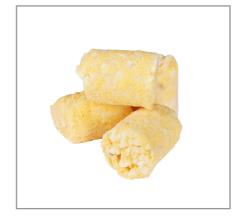

#### \* Benefits

Cheese Bomb Tater Kegs! Dont eat meat? Dont fret. The Cheese Bomb Tater Keg is LOADED with creamy cheddar cheese, sour cream, and potatoes.