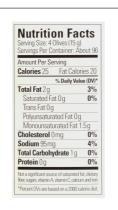

# **Nutrition Facts**

Servings per Container 96 4olives(15g) Serving size

# Amount per serving **Calories**

15

| % Dail                  | y Value* |
|-------------------------|----------|
| Total Fat 1.5g          | 2%       |
| Saturated Fat 0g        | 0%       |
| Trans Fat 0g            |          |
| Cholesterol 0mg         | 0%       |
| Sodium 120mg            | 5%       |
| Total Carbohydrate 1g   | 0%       |
| Dietary Fiber 0g        | 0%       |
| Total Sugars 0g         |          |
| Includes 0g Added Sugar | 0%       |
| Protein 0g              |          |
|                         |          |
| Vitamin D 0mcg          | 0%       |
| Calcium                 | %        |
| Iron 0.3mg              | 2%       |
| Potassium 0mg           | 0%       |
|                         |          |

<sup>\*</sup> The % Daily Value (DV) tells you how much a nutrient in a serving of food contributes to a daily diet. 2,000 calories a day is used for general nutrition advice.