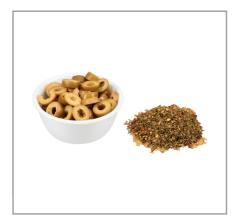

#### 003240 - Olives Sliced Deli Zesti Green Pear

With over three generations of experience behind them, Pearls Olives meet the highest standards demanded by quality-conscious foodservice operators. Share this tradition when preparing sandwiches, salads, pizza, and pasta, as they all become tastier and livelier with our delicious olives. So, give your customers the very best: serve them Pearls.

**Ingredients:** Olives, water, sea salt, lactic acid, and attached spices (.49oz/14g).