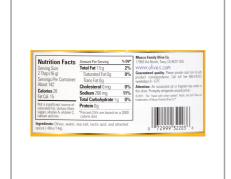

# Additional Images

| <b>Nutrition Facts</b>                                       | Amount Per Serving                        | % <b>DV</b> <sup>3</sup> |
|--------------------------------------------------------------|-------------------------------------------|--------------------------|
| Serving Size:                                                | Total Fat 1.5g                            | 2%                       |
| 2 Tbsp (16 g)                                                | Saturated Fat Og                          | 0%                       |
| Servings Per Container:                                      | Trans Fat Og                              |                          |
| About 142                                                    | Cholesterol 0 mg                          | 0%                       |
| Calories 20                                                  | Sodium 260 mg                             | 11%                      |
| Fat Cal. 15                                                  | Total Carbohydrate 1g                     | 0%                       |
| Not a significant source of<br>saturated fat, dietary fiber, | Protein 0g                                |                          |
| sugars, vitamin A, vitamin C, calcium and iron.              | *Percent DVs are based on a calorie diet. | a 2000                   |