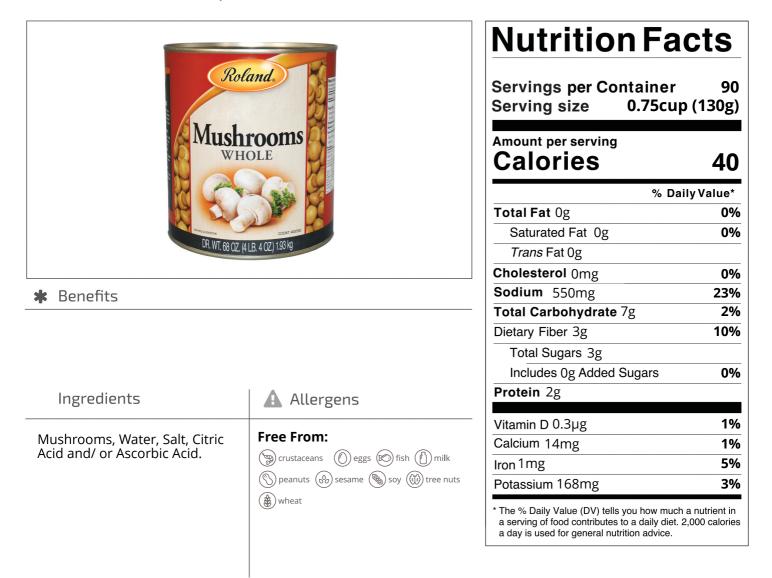

#### ROLAND 003308 - Mushrooms Whole #10

Roland Whole Button Mushrooms offer convenience and are a full flavored product. They have good eye appeal, texture, and true flavor. Roland Whole Buttons are available year round.

### ROLAND 003308 - Mushrooms Whole #10

Roland Whole Button Mushrooms offer convenience and are a full flavored product. They have good eye appeal, texture, and true flavor. Roland Whole Buttons are available year round.

Nutrition Analysis - By Serving

| Calories             | 40kcal | Total Fat           | Og    | Sodium         | 550mg |
|----------------------|--------|---------------------|-------|----------------|-------|
| Protein              | 2g     | Trans Fats          | Og    | Calcium        | 14mg  |
| Total Carbohydrates… | 7g     | Saturated Fat       | Og    | Iron           | 1mg   |
| Sugars               | 3g     | Added Sugars        | Og    | Potassium      | 168mg |
| Dietary Fiber        | 3g     | Polyunsaturated Fat |       | Zinc           |       |
| Lactose              |        | Monounsaturated Fat |       | Phosphorus     |       |
| Sucrose              |        | Cholesterol         | 0mg   |                |       |
| Vitamin A(IU)•       |        | Vitamin D           | 0.3µg | Thiamin        |       |
| Vitamin A(RE)        |        | Vitamin E           |       | Niacin         |       |
| Vitamin C            |        | Folate              |       | Riboflavin     |       |
| Magnesium            |        | Vitamin B-6         |       | Vitamin B-1 2• |       |
| Monosodium           |        | Sulphites           |       | Nitrates       |       |