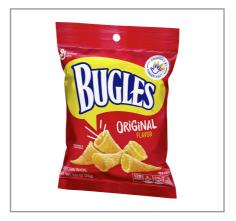

#### **BUGLE'S**

## 003337 - Chips 0.88 Oz Bugle's Original Flav

Bugles(TM) are a unique, funnel shaped crispy corn snack with original corn flavor for snacking satisfaction. Individually packaged and in a single serve portion for a convenient, grab and go snack.

# 003337 - Chips 0.88 Oz Bugle's Original Flav

Bugles(TM) are a unique, funnel shaped crispy corn snack with original corn flavor for snacking satisfaction. Individually packaged and in a single serve portion for a convenient, grab and go snack.