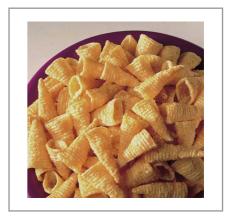

## 003337 - Chips 0.88 Oz Bugle's Original Flav

Bugles(TM) are a unique, funnel shaped crispy corn snack with original corn flavor for snacking satisfaction. Individually packaged and in a single serve portion for a convenient, grab and go snack.

# 003337 - Chips 0.88 Oz Bugle's Original Flav

Bugles(TM) are a unique, funnel shaped crispy corn snack with original corn flavor for snacking satisfaction. Individually packaged and in a single serve portion for a convenient, grab and go snack.