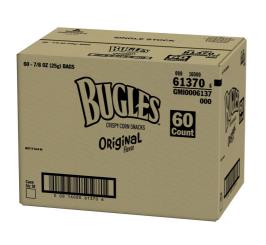

## 003337 - Chips 0.88 Oz Bugle's Original Flav

Bugles(TM) are a unique, funnel shaped crispy corn snack with original corn flavor for snacking satisfaction. Individually packaged and in a single serve portion for a convenient, grab and go snack.

## **Product Specifications**

| Brand   | Manufacturer       | Product Category |  |  |
|---------|--------------------|------------------|--|--|
| BUGLE'S | General Mills Inc. | Grocery          |  |  |

| MFG #   | SPC #  | GTIN           | Pack | Pack Desc.    |
|---------|--------|----------------|------|---------------|
| 6137000 | 003337 | 00016000613706 | 60   | 60 / 0.88 ONZ |

| Gross Weight | Net Weight | Catch Weight | Country of Origin | Kosher | Child Nutrition |
|--------------|------------|--------------|-------------------|--------|-----------------|
| 4.34lb       | 3.28lb     | No           | USA               |        | No              |