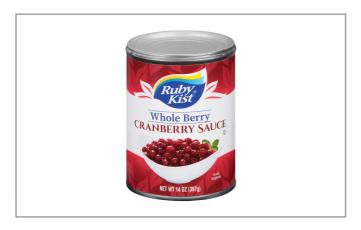

# 003357 - Sauce Cranberry Whole Berry

# 003357 - Sauce Cranberry Whole Berry

Not just for the holidays! Great in recipes or as a spread for sandwiches. Very low sodium food.