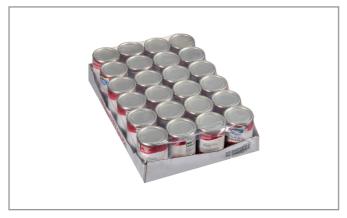

| MFG #     | SPC #  | GTIN           | Pack | Pack Desc. |
|-----------|--------|----------------|------|------------|
| 0202414RK | 003357 | 10041152282019 | 24   | 24 / / cs  |

| Gross Weight | Net Weight | Catch Weight | Country of Origin | Kosher | Child Nutrition |
|--------------|------------|--------------|-------------------|--------|-----------------|
| 25lb         | 25lb       | No           | USA               |        | No              |

| Shipping Information |       |        |         |       |            |                      |
|----------------------|-------|--------|---------|-------|------------|----------------------|
| Length               | Width | Height | Volume  | TIxHI | Shelf Life | Storage Temp From/To |
| 18in                 | 12in  | 4.13in | 0.52ft3 | 7x12  | 730DAYS    | 35°F / 85°F          |