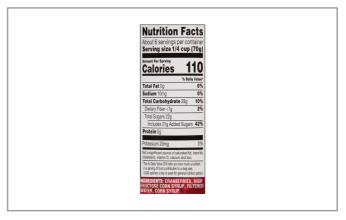

# **Nutrition Facts**

Servings per Container 1/4cup(70g) Serving size

**Amount per serving** Palorios

| Calories                      | 110            |
|-------------------------------|----------------|
|                               | % Daily Value* |
| Total Fat 0g                  | 1%             |
| Saturated Fat 0g              | 0%             |
| Trans Fat 0g                  |                |
| Cholesterol 0mg               | 0%             |
| Sodium 35mg                   | 2%             |
| <b>Total Carbohydrate</b> 25g | 9%             |
| Dietary Fiber 1g              | 4%             |
| Total Sugars 21g              |                |
| Includes Added Sugar          | %              |
| Protein 0g                    |                |
|                               |                |
| Vitamin D                     | %              |
| Calcium 0mg                   | 0%             |
| Iron 0mg                      | 0%             |
| Potassium                     | %              |
|                               |                |

\* The % Daily Value (DV) tells you how much a nutrient in a serving of food contributes to a daily diet. 2,000 calories

a day is used for general nutrition advice.