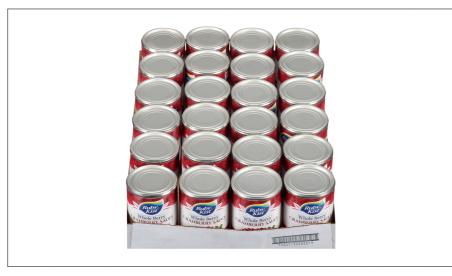

| MFG #     | SPC #  | GTIN           | Pack | Pack Desc. |
|-----------|--------|----------------|------|------------|
| 0202414RK | 003357 | 10041152282019 | 24   | 24 / / cs  |

| Gross Weight | Net Weight | Catch Weight | Country of Origin | Kosher | Child Nutrition |
|--------------|------------|--------------|-------------------|--------|-----------------|
| 25lb         | 25lb       | No           | USA               |        | No              |

| Shipping Information |       |        |         |       |            |                      |
|----------------------|-------|--------|---------|-------|------------|----------------------|
| Length               | Width | Height | Volume  | TIxHI | Shelf Life | Storage Temp From/To |
| 18in                 | 12in  | 4.13in | 0.52ft3 | 7x12  | 730DAYS    | 35°F / 85°F          |