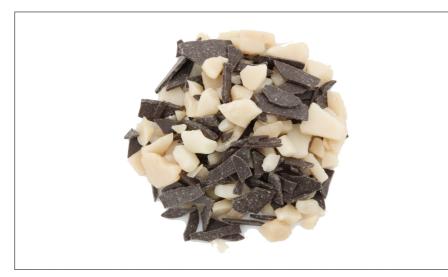

## 003577 - Topping Chocolate Toffee Flake T380

Blend of English Toffee pieces and Chocolate Flakes