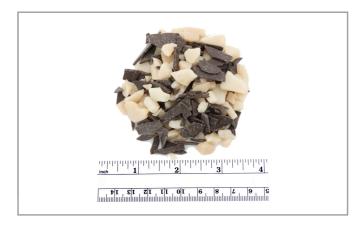

## 003577 - Topping Chocolate Toffee Flake T380

Blend of English Toffee pieces and Chocolate Flakes

#### \* Benefits

Add fun to your ice cream, yogurt, and other dessert creations!