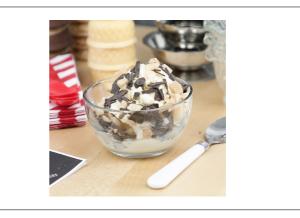

## Serving Suggestions

Serve as a mix-in or topping for ice cream, yogurt, and other desserts.