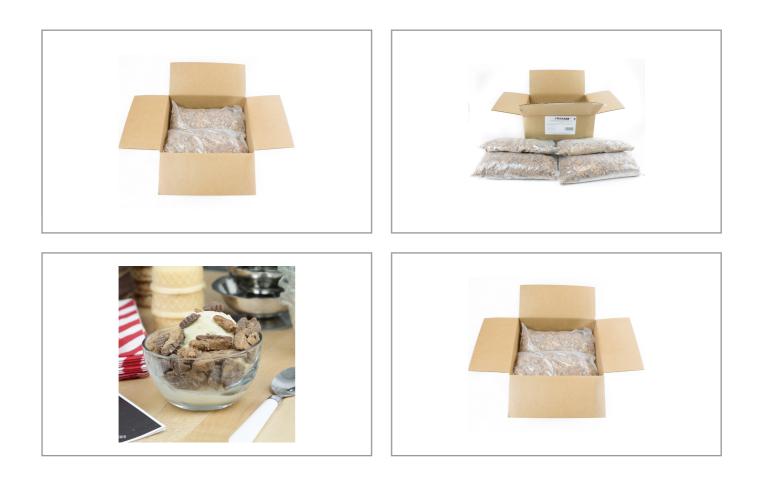

Serving Suggestions

Serve as a mix-in or topping for ice cream, yogurt, and other desserts.

### Additional Images