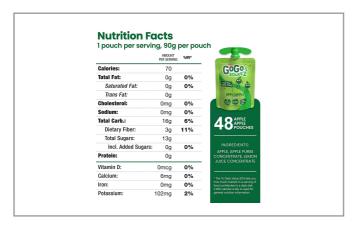

# **Nutrition Facts**

Servings per Container Pouch (90g) Serving size

#### Amount per serving Calarias

| Calories                | 70         |
|-------------------------|------------|
| % Dai                   | ily Value* |
| Total Fat 0g            | 0%         |
| Saturated Fat 0g        | 0%         |
| Trans Fat 0g            |            |
| Cholesterol 0mg         | 0%         |
| Sodium Omg              | 0%         |
| Total Carbohydrate 16g  | 6%         |
| Dietary Fiber 3g        | 11%        |
| Total Sugars 13g        |            |
| Includes 0g Added Sugar | 0%         |
| Protein 0g              |            |
| \(\text{i}\)            | 00/        |
| Vitamin D 0mcg          | 0%         |
| Calcium 6mg             | 0%         |
| Iron 0mg                | 0%         |
| Potassium 102mg         | 2%         |

\* The % Daily Value (DV) tells you how much a nutrient in a serving of food contributes to a daily diet. 2,000 calories a day is used for general nutrition advice.