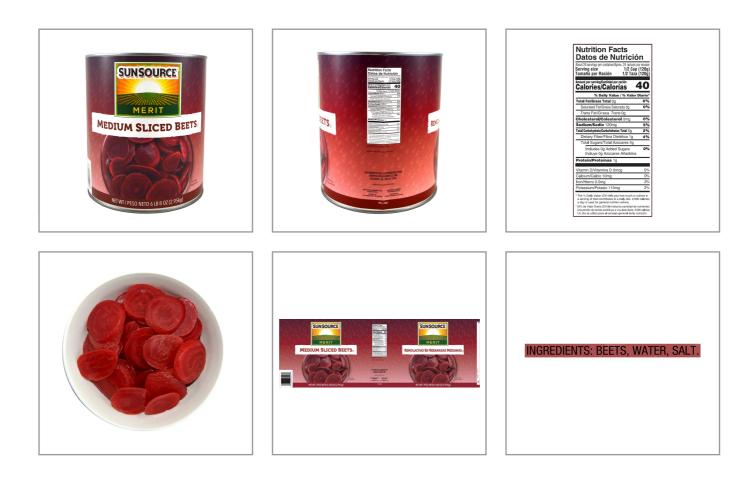

### SUNSOURCE 003639 - Beets Sliced Medium Fancy #10

**Nutrition Facts** Servings per Container 24 1/2cup (120g) Serving size Amount per serving Calories 40 % Daily Value\* Total Fat Og 0% Saturated Fat 0g 0% Trans Fat 0g Cholesterol Omg 0% Sodium 120mg 5% **\*** Benefits Total Carbohydrate 5g 2% Sunsource Merit Fancy Medium Sliced Beets 4% Dietary Fiber 1g Earthy Flavor Always Farm Fresh Total Sugars 4g Made in the USA **Always Delicious** Includes 0g Added Sugar 0% Protein 1g Ingredients Allergens 0% Vitamin D 0mcg Free From: BEETS, WATER, SALT. Calcium 10mg 1% ( crustaceans ( ) eggs ( fish ( ) milk Iron 0.5mg 3% (S) peanuts (S) sesame (S) soy (I) tree nuts 2% Potassium 110mg ( wheat \* The % Daily Value (DV) tells you how much a nutrient in a serving of food contributes to a daily diet. 2,000 calories a day is used for general nutrition advice.

## Nutrition Analysis - By Serving

| Calories             | 40 | Total Fat           | Og   | Sodium         | 120mg |
|----------------------|----|---------------------|------|----------------|-------|
| Protein              | 1  | Trans Fats          | Og   | Calcium        | 10mg  |
| Total Carbohydrates… | 5g | Saturated Fat       | Og   | Iron           | 0.5mg |
| Sugars               | 4g | Added Sugars        | Og   | Potassium      | 110mg |
| Dietary Fiber        | 1g | Polyunsaturated Fat |      | Zinc           |       |
| Lactose              |    | Monounsaturated Fat |      | Phosphorus     |       |
| Sucrose              |    | Cholesterol         | 0mg  |                |       |
| Vitamin A(IU)•       |    | Vitamin D           | 0mcg | Thiamin        |       |
| Vitamin A(RE)        |    | Vitamin E           |      | Niacin         |       |
| Vitamin C            |    | Folate              |      | Riboflavin     |       |
| Magnesium            |    | Vitamin B-6         |      | Vitamin B-1 2• |       |
| Monosodium           |    | Sulphites           |      | Nitrates       |       |