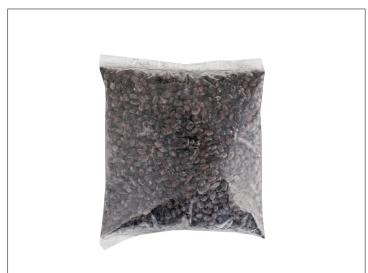

# ☑ Long Description

SVF SVP BLK BNS CKD IQF 6-4 LB

# Storage & Usage

Keep frozen until ready to use.

| Brand | Manufacturer    | Product Category |  |  |
|-------|-----------------|------------------|--|--|
| SAVOR | Dot Foods, Inc. |                  |  |  |