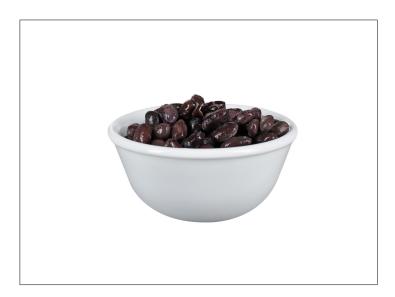

## 003648 - Beans Black Frz Cooked

Product is ready to eat. Heat to desired temperature and enjoy!

# ☑ Long Description

SVF SVP BLK BNS CKD IQF 6-4 LB

# 003648 - Beans Black Frz Cooked

Product is ready to eat. Heat to desired temperature and enjoy!