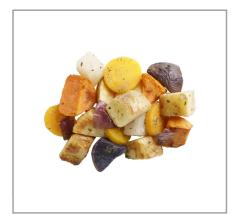

#### 003674 - Vegetable Roasted Root

## 003674 - Vegetable Roasted Root

Nicely seasoned with rosemary, thyme and sage; Mouthwatering roasted color and flavor in minutes; 100% edible yield is great for your bottom line; Simply heat and serveideal for busy or less-skilled kitchen workers; On trend and easy to execute consistently