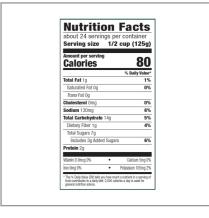

# **Nutrition Facts**

Servings per Container 24 1/2cup (125g) Serving size

#### Amount per serving Calories

ደበ

| Calonies                 | OU         |
|--------------------------|------------|
| % Dai                    | ily Value* |
| Total Fat 1g             | 1%         |
| Saturated Fat 0g         | 0%         |
| Trans Fat 0g             |            |
| Cholesterol 0mg          | 0%         |
| Sodium 130mg             | 5%         |
| Total Carbohydrate 14g   | 5%         |
| Dietary Fiber 1g         | 3%         |
| Total Sugars 7g          |            |
| Includes 3g Added Sugars | 6%         |
| Protein 2g               |            |
|                          |            |
| Vitamin D 0µg            | 0%         |
| Calcium 5mg              | 0%         |
| Iron 0mg                 | 0%         |
| Potassium 105mg          | 2%         |
|                          |            |

<sup>\*</sup> The % Daily Value (DV) tells you how much a nutrient in a serving of food contributes to a daily diet. 2,000 calories a day is used for general nutrition advice.