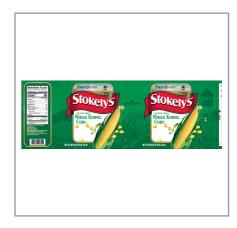

#### \* Benefits

Stokely's Golden Whole Kernel Corn Crisp Yellow Kernels Farm Fresh Goodness US Grown and Processed Delicious, Natural Sweetness

| Ingredients              | ▲ Allergens                                                                                                                                                                                                                                                                                                                                                                                                                                                                                                                                                                                                                                                                                                                                                                                                                                                                                                                                                                                                                                                                                                                                                                                                                                                                                                                                                                                                                                                                                                                                                                                                                                                                                                                                                                                                                                                                                                                                                                                                                                                                                                                    |
|--------------------------|--------------------------------------------------------------------------------------------------------------------------------------------------------------------------------------------------------------------------------------------------------------------------------------------------------------------------------------------------------------------------------------------------------------------------------------------------------------------------------------------------------------------------------------------------------------------------------------------------------------------------------------------------------------------------------------------------------------------------------------------------------------------------------------------------------------------------------------------------------------------------------------------------------------------------------------------------------------------------------------------------------------------------------------------------------------------------------------------------------------------------------------------------------------------------------------------------------------------------------------------------------------------------------------------------------------------------------------------------------------------------------------------------------------------------------------------------------------------------------------------------------------------------------------------------------------------------------------------------------------------------------------------------------------------------------------------------------------------------------------------------------------------------------------------------------------------------------------------------------------------------------------------------------------------------------------------------------------------------------------------------------------------------------------------------------------------------------------------------------------------------------|
| CORN, WATER, SUGAR, SALT | Free From:  Control co |

(∰) wheat