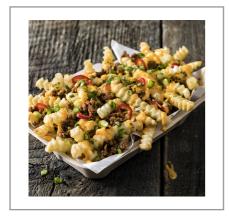

### Serving Suggestions

Pair with any burger, sandwich, or wrap for a winning combination.