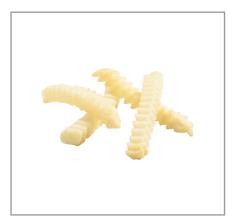

## 003701 - Potato Fries 3/8" Deep V Crinkle Cu

ree up your freezer: Can be thawed and refrigerated for up to 5 days prior to cooking; High solids means faster cooking, baked or fried; Invisible coating increases hold time without masking the potato flavor

# 003701 - Potato Fries 3/8" Deep V Crinkle Cu

ree up your freezer: Can be thawed and refrigerated for up to 5 days prior to cooking; High solids means faster cooking, baked or fried; Invisible coating increases hold time without masking the potato flavor