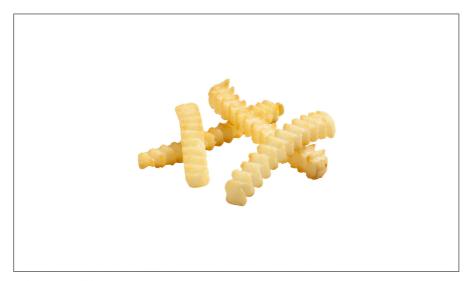

## 003701 - Potato Fries 3/8" Deep V Crinkle Cu

ree up your freezer: Can be thawed and refrigerated for up to 5 days prior to cooking; High solids means faster cooking, baked or fried; Invisible coating increases hold time without masking the potato flavor

# 003701 - Potato Fries 3/8" Deep V Crinkle Cu

ree up your freezer: Can be thawed and refrigerated for up to 5 days prior to cooking; High solids means faster cooking, baked or fried; Invisible coating increases hold time without masking the potato flavor