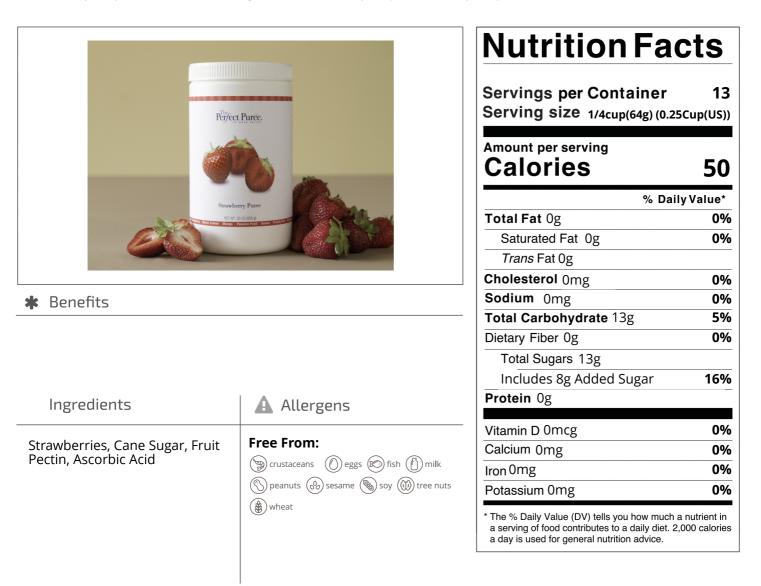

Nutrition Analysis - By Measure

|                      |     | _                   |      |                |     |
|----------------------|-----|---------------------|------|----------------|-----|
| Calories             | 50  | Total Fat           | Og   | Sodium         | 0mg |
| Protein              | 0   | Trans Fats          | Og   | Calcium        | 0mg |
| Total Carbohydrates… | 13g | Saturated Fat       | Og   | Iron           | 0mg |
| Sugars               | 13g | Added Sugars        | 8g   | Potassium      | 0mg |
| Dietary Fiber        | Og  | Polyunsaturated Fat |      | Zinc           |     |
| Lactose              |     | Monounsaturated Fat |      | Phosphorus     |     |
| Sucrose              |     | Cholesterol         | 0mg  |                |     |
| Vitamin A(IU)•       |     | Vitamin D           | 0mcg | Thiamin        |     |
| Vitamin A(RE)        |     | Vitamin E           |      | Niacin         |     |
| Vitamin C            |     | Folate              |      | Riboflavin     |     |
| Magnesium            |     | Vitamin B-6         |      | Vitamin B-1 2• |     |
| Monosodium           |     | Sulphites           |      | Nitrates       |     |