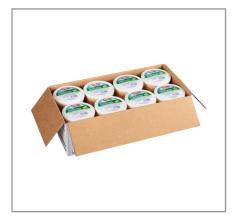

# Product Specifications

| DOLE DOLE PACKAGED FOODS, LLC Fruit, Other, Canno | ed or Frozen |
|---------------------------------------------------|--------------|

| MFG # | SPC #  | GTIN           | Pack | Pack Desc. |  |
|-------|--------|----------------|------|------------|--|
| 10502 | 003737 | 10071202105029 | 8    | 8 / cs     |  |

| Gross Weight Net Weight |      | Catch Weight | Country of Origin | Kosher | Child Nutrition |
|-------------------------|------|--------------|-------------------|--------|-----------------|
| 17.5lb                  | 15lb | No           | USA               | Yes    | No              |

| ı | Shipping Information |        |        |         |       |            |                      |  |  |
|---|----------------------|--------|--------|---------|-------|------------|----------------------|--|--|
|   | Length               | Width  | Height | Volume  | TIxHI | Shelf Life | Storage Temp From/To |  |  |
|   | 19.19in              | 9.81in | 6.13in | 0.67ft3 | 10x12 | 730DAYS    | -10°F / 0°F          |  |  |