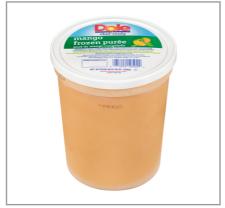

## 003737 - Puree Mango Frozen Tub

Real fruit is the first ingredient in all DOLE Chef-Ready Frozen Fruit Pures.; Picked at the peak of ripeness, our 100% ready-to-use fruit pures provide pure ease from kitchen to bar.

### \* Benefits

Picked at the Peak of Ripeness **Labor Savings** No Blending or Straining Required Available in 4 Varieties, Year-Round

| MANGO, WHITE GRAPE JUICE |
|--------------------------|
| CONCENTRATE, AND XANTHAN |
| GUM.                     |