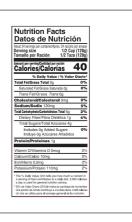

# **Nutrition Facts**

Servings per Container 24 Serving size 1/2cup (120g)

# Amount per serving

40

| Calories                                         | 40        |
|--------------------------------------------------|-----------|
| % Dai                                            | ly Value* |
| Total Fat 0g                                     | 0%        |
| Saturated Fat 0g                                 | 0%        |
| Trans Fat 0g                                     |           |
| Cholesterol 0mg                                  | 0%        |
| Sodium 120mg                                     | 5%        |
| Total Carbohydrate 5g                            | 2%        |
| Dietary Fiber 1g                                 | 4%        |
| Total Sugars 4g                                  |           |
| Includes 0g Added Sugar                          | 0%        |
| Protein 1g                                       | _         |
| Vitamin D 0mcg                                   | 0%        |
| Calcium 10mg                                     | 1%        |
| Iron 0.5mg                                       | 3%        |
| Potassium 110mg                                  | 2%        |
| * The Of Della Value (DV) As He was been seen by |           |

<sup>\*</sup> The % Daily Value (DV) tells you how much a nutrient in a serving of food contributes to a daily diet. 2,000 calories a day is used for general nutrition advice.