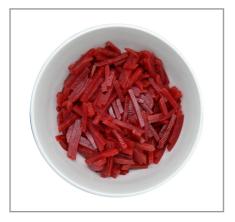

### 003774 - Beets Shoestring Fancy #10

ATUBAL (GODDES). Beets are made with beet root with the earthy flavor you love and a deep vibrant ruby red-purple color. A delightful flavor stands ready for your favorite recipes like Savory Beets Et Quinoa.