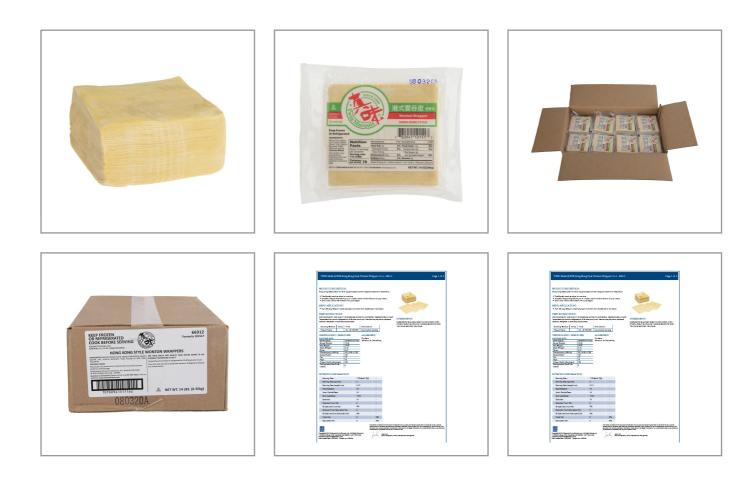

### TWIN MARQUIS 004366 - Wrapper Wonton

Hong Kong-Style yellow 3.5-inch square shape wonton wrapper made from wheat flour

|                                                                                  | Nutrition FactsServings per Container74Serving size1Wrapper(5g)                                                                                                                                                                                                                                                                                                                                                                                                                                                                                                                                                                                                                                                                                                                                                                                                                                                                                                                                                                                                                                                                                                                                                                                                                                                                  |                                                                                                                                                                    |    |  |
|----------------------------------------------------------------------------------|----------------------------------------------------------------------------------------------------------------------------------------------------------------------------------------------------------------------------------------------------------------------------------------------------------------------------------------------------------------------------------------------------------------------------------------------------------------------------------------------------------------------------------------------------------------------------------------------------------------------------------------------------------------------------------------------------------------------------------------------------------------------------------------------------------------------------------------------------------------------------------------------------------------------------------------------------------------------------------------------------------------------------------------------------------------------------------------------------------------------------------------------------------------------------------------------------------------------------------------------------------------------------------------------------------------------------------|--------------------------------------------------------------------------------------------------------------------------------------------------------------------|----|--|
|                                                                                  |                                                                                                                                                                                                                                                                                                                                                                                                                                                                                                                                                                                                                                                                                                                                                                                                                                                                                                                                                                                                                                                                                                                                                                                                                                                                                                                                  |                                                                                                                                                                    |    |  |
|                                                                                  |                                                                                                                                                                                                                                                                                                                                                                                                                                                                                                                                                                                                                                                                                                                                                                                                                                                                                                                                                                                                                                                                                                                                                                                                                                                                                                                                  | Amount per serving<br>Calories                                                                                                                                     | 15 |  |
|                                                                                  | % Daily Value*                                                                                                                                                                                                                                                                                                                                                                                                                                                                                                                                                                                                                                                                                                                                                                                                                                                                                                                                                                                                                                                                                                                                                                                                                                                                                                                   |                                                                                                                                                                    |    |  |
| and the second second                                                            |                                                                                                                                                                                                                                                                                                                                                                                                                                                                                                                                                                                                                                                                                                                                                                                                                                                                                                                                                                                                                                                                                                                                                                                                                                                                                                                                  | Total Fat Og                                                                                                                                                       | 0% |  |
|                                                                                  |                                                                                                                                                                                                                                                                                                                                                                                                                                                                                                                                                                                                                                                                                                                                                                                                                                                                                                                                                                                                                                                                                                                                                                                                                                                                                                                                  | Saturated Fat 0g                                                                                                                                                   | 0% |  |
|                                                                                  | Trans Fat 0g                                                                                                                                                                                                                                                                                                                                                                                                                                                                                                                                                                                                                                                                                                                                                                                                                                                                                                                                                                                                                                                                                                                                                                                                                                                                                                                     |                                                                                                                                                                    |    |  |
|                                                                                  |                                                                                                                                                                                                                                                                                                                                                                                                                                                                                                                                                                                                                                                                                                                                                                                                                                                                                                                                                                                                                                                                                                                                                                                                                                                                                                                                  | Cholesterol Omg                                                                                                                                                    | 0% |  |
| 🗱 Benefits                                                                       |                                                                                                                                                                                                                                                                                                                                                                                                                                                                                                                                                                                                                                                                                                                                                                                                                                                                                                                                                                                                                                                                                                                                                                                                                                                                                                                                  | Sodium 20mg                                                                                                                                                        | 1% |  |
|                                                                                  |                                                                                                                                                                                                                                                                                                                                                                                                                                                                                                                                                                                                                                                                                                                                                                                                                                                                                                                                                                                                                                                                                                                                                                                                                                                                                                                                  |                                                                                                                                                                    |    |  |
| Traditionally used as skins for wor<br>Versatile wrapper that allows you         | Dietary Fiber 1g                                                                                                                                                                                                                                                                                                                                                                                                                                                                                                                                                                                                                                                                                                                                                                                                                                                                                                                                                                                                                                                                                                                                                                                                                                                                                                                 | 4%                                                                                                                                                                 |    |  |
| for your menu                                                                    | Total Sugars 0g                                                                                                                                                                                                                                                                                                                                                                                                                                                                                                                                                                                                                                                                                                                                                                                                                                                                                                                                                                                                                                                                                                                                                                                                                                                                                                                  |                                                                                                                                                                    |    |  |
| Each case comes with sixteen 14-o                                                | oz packages                                                                                                                                                                                                                                                                                                                                                                                                                                                                                                                                                                                                                                                                                                                                                                                                                                                                                                                                                                                                                                                                                                                                                                                                                                                                                                                      | Includes 0g Added Sugar                                                                                                                                            | 0% |  |
| Ingredients                                                                      | Allergens                                                                                                                                                                                                                                                                                                                                                                                                                                                                                                                                                                                                                                                                                                                                                                                                                                                                                                                                                                                                                                                                                                                                                                                                                                                                                                                        | Protein 1g                                                                                                                                                         |    |  |
|                                                                                  |                                                                                                                                                                                                                                                                                                                                                                                                                                                                                                                                                                                                                                                                                                                                                                                                                                                                                                                                                                                                                                                                                                                                                                                                                                                                                                                                  | Vitamin D 0mcg                                                                                                                                                     | 0% |  |
| INGREDIENTS: BLEACHED                                                            | Contains:                                                                                                                                                                                                                                                                                                                                                                                                                                                                                                                                                                                                                                                                                                                                                                                                                                                                                                                                                                                                                                                                                                                                                                                                                                                                                                                        | Calcium 0mg                                                                                                                                                        | 0% |  |
| WHEAT FLOUR, WATER, CORN<br>STARCH, WHEAT GLUTEN, SALT,<br>SODIUM BENZOATE, FD&C | () wheat                                                                                                                                                                                                                                                                                                                                                                                                                                                                                                                                                                                                                                                                                                                                                                                                                                                                                                                                                                                                                                                                                                                                                                                                                                                                                                                         | Iron 0mg                                                                                                                                                           | 0% |  |
|                                                                                  | Free From:                                                                                                                                                                                                                                                                                                                                                                                                                                                                                                                                                                                                                                                                                                                                                                                                                                                                                                                                                                                                                                                                                                                                                                                                                                                                                                                       | Potassium 0mg                                                                                                                                                      | 0% |  |
| YELLOW #5 AND FD&C YELLOW<br>#6                                                  | Image: symbol constraints Image: | * The % Daily Value (DV) tells you how much a nutrient<br>a serving of food contributes to a daily diet. 2,000 calo<br>a day is used for general nutrition advice. |    |  |

# Product Specifications

| В                    | Brand  |           |                           | lanufacturer |                   |                  | Product Category     |                 |
|----------------------|--------|-----------|---------------------------|--------------|-------------------|------------------|----------------------|-----------------|
| TWIN MARQUIS         |        |           | SCHWAN'S FOOD SERVICE INC |              |                   | Prepared Entrees |                      |                 |
| MFG #                | #      | SPC #     | ¢ GTIN                    |              | Р                 | ack              | Pack Desc.           |                 |
| 66912                | 2      | 004366    | 1076                      | 094151       | 1517162 1         |                  | 16                   | 16 / cs         |
| Gross We             | ight N | et Weight | Catch Wei                 | ght Coi      | Country of Origin |                  | Kosher               | Child Nutrition |
| 15lb                 |        | 14lb      | No                        |              | USA               |                  | Yes                  | No              |
| Shipping Information |        |           |                           |              |                   |                  |                      |                 |
| Length               | Width  | Height    | Volume                    | TIxHI        | Shelf             | Life             | Storage Temp From/To |                 |
| 16in                 | 9.38in | 5.38in    | 0.47ft3                   | 13x10        | 180D/             | AYS              | -20°F / 0°F          |                 |