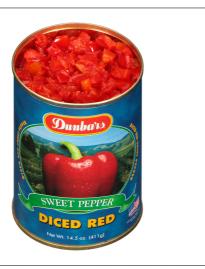

# 004427 - Pepper Red Diced 15 Oz Can

Dunbars Red Bell Pepper are picked at the peak of freshness to ensure the sweetest taste and the brightest color. They are free from stems, seeds and cores making them perfect for pimiento cheese, pasta salad, sandwiches, pastas, wraps and more