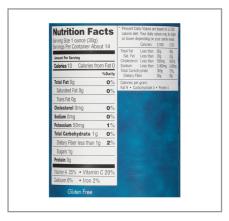

# **Nutrition Facts**

Servings per Container 14 1tsp (30g) Serving size

# **Amount per serving Calories**

5

| % Dai                   | ly Value* |
|-------------------------|-----------|
| Total Fat 0g            | 0%        |
| Saturated Fat 0g        | 0%        |
| Trans Fat 0g            |           |
| Cholesterol 0mg         | 0%        |
| Sodium Omg              | 0%        |
| Total Carbohydrate 2g   | 1%        |
| Dietary Fiber 1g        | 4%        |
| Total Sugars 1g         |           |
| Includes 0g Added Sugar | 0%        |
| Protein 0g              |           |
| _                       |           |
| Vitamin D 0mcg          | 0%        |
| Calcium 2mg             | 0%        |
| Iron 0mg                | 0%        |
| Potassium 47mg          | 1%        |

\* The % Daily Value (DV) tells you how much a nutrient in a serving of food contributes to a daily diet. 2,000 calories a day is used for general nutrition advice.