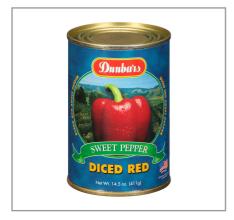

# 004427 - Pepper Red Diced 15 Oz Can

Dunbars Red Bell Pepper are picked at the peak of freshness to ensure the sweetest taste and the brightest color. They are free from stems, seeds and cores making them perfect for pimiento cheese, pasta salad, sandwiches, pastas, wraps and more