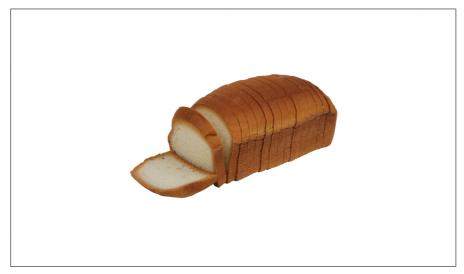

#### 004432 - Bread Gluten Free White 827304

"Soft and light with a thin crust, this bread has clean, fresh, classic white bread flavors and is the perfect base for any sandwich. We've been baking and sharing handcrafted artisan breads for over 30 years now. We're committed to simple ingredients and uncompromising standards and our delicious gluten-free breads are no exception. In fact, we believe they set a new standards for gluten free. With every loaf, we're honoring the artisan traditions we started back in our original bakery on La Brea Avenue." \* Great for Sandwiches and Grilled Cheese Breads can be ambient for 8 Days. If not consuming right away, please store in the freezer. \* Gluten Free \* Kosher

# 004432 - Bread Gluten Free White 827304

"Soft and light with a thin crust, this bread has clean, fresh, classic white bread flavors and is the perfect base for any sandwich. We've been baking and sharing handcrafted artisan breads for over 30 years now. We're committed to simple ingredients and uncompromising standards - and our delicious gluten-free breads are no exception. In fact, we believe they set a new standards for gluten free. With every loaf, we're honoring the artisan traditions we started back in our original bakery on La Brea Avenue." " Great for Sandwiches and Grilled Cheese Breads can be ambient for 8 Days. If not consuming right away, please store in the freezer. " Gluten Free " Kosher