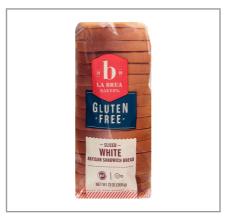

#### 004432 - Bread Gluten Free White 827304

"Soft and light with a thin crust, this bread has clean, fresh, classic white bread flavors and is the perfect base for any sandwich. We've been baking and sharing handcrafted artisan breads for over 30 years now. We're committed to simple ingredients and uncompromising standards and our delicious gluten-free breads are no exception. In fact, we believe they set a new standards for gluten free. With every loaf, we're honoring the artisan traditions we started back in our original bakery on La Brea Avenue." \* Great for Sandwiches and Grilled Cheese Breads can be ambient for 8 Days. If not consuming right away, please store in the freezer. \* Gluten Free \* Kosher

# 004432 - Bread Gluten Free White 827304

"Soft and light with a thin crust, this bread has clean, fresh, classic white bread flavors and is the perfect base for any sandwich. We've been baking and sharing handcrafted artisan breads for over 30 years now. We're committed to simple ingredients and uncompromising standards - and our delicious gluten-free breads are no exception. In fact, we believe they set a new standards for gluten free. With every loaf, we're honoring the artisan traditions we started back in our original bakery on La Brea Avenue." " Great for Sandwiches and Grilled Cheese Breads can be ambient for 8 Days. If not consuming right away, please store in the freezer. " Gluten Free " Kosher