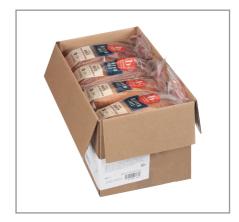

# **Handling Suggestions**

Loaves are individually packaged in printed LDPE bag, sealed with a kwik lok, for retail sale. Case contains 2 layers of 4 loaves each, separated by cardboard insert. Case is taped closed on top and bottom. Keep Frozen; Shelf Life After Defrost: 8 days; After Defrost Storage Type: Ambient