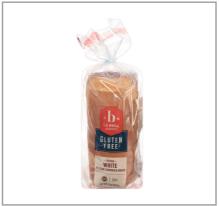

#### 004432 - Bread Gluten Free White 827304

"Soft and light with a thin crust, this bread has clean, fresh, classic white bread flavors and is the perfect base for any sandwich. We've been baking and sharing handcrafted artisan breads for over 30 years now. We're committed to simple ingredients and uncompromising standards and our delicious gluten-free breads are no exception. In fact, we believe they set a new standards for gluten free. With every loaf, we're honoring the artisan traditions we started back in our original bakery on La Brea Avenue." \* Great for Sandwiches and Grilled Cheese Breads can be ambient for 8 Days. If not consuming right away, please store in the freezer. \* Gluten Free \* Kosher

# 004432 - Bread Gluten Free White 827304

"Soft and light with a thin crust, this bread has clean, fresh, classic white bread flavors and is the perfect base for any sandwich. We've been baking and sharing handcrafted artisan breads for over 30 years now. We're committed to simple ingredients and uncompromising standards - and our delicious gluten-free breads are no exception. In fact, we believe they set a new standards for gluten free. With every loaf, we're honoring the artisan traditions we started back in our original bakery on La Brea Avenue." " Great for Sandwiches and Grilled Cheese Breads can be ambient for 8 Days. If not consuming right away, please store in the freezer. " Gluten Free " Kosher