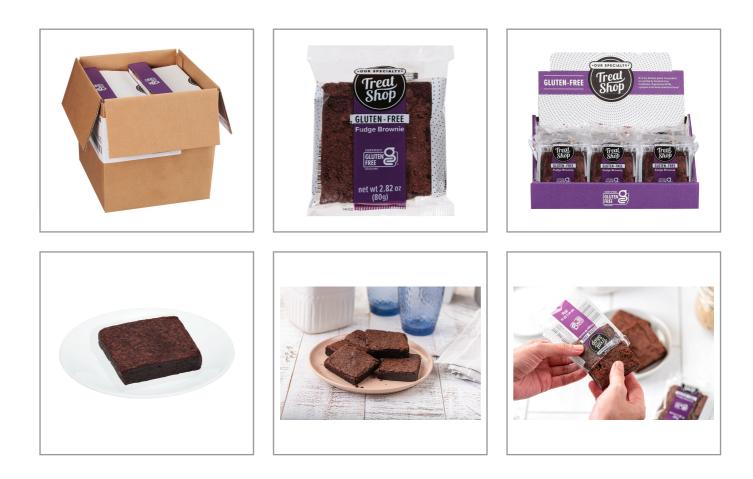

### RICH'S 004436 - Brownie Gluten Free Fudge

Gluten-free brownie made with rich chocolate fudge. Individually wrapped to ensure safety. Packaged in boxes 12 brownies/box 2.82 oz unit weight.

|                                                              |              | <b>Nutrition Facts</b>                                                                                                                         |                                   |  |  |
|--------------------------------------------------------------|--------------|------------------------------------------------------------------------------------------------------------------------------------------------|-----------------------------------|--|--|
| Servings per<br>Serving siz                                  |              |                                                                                                                                                | er Container 1<br>e 1BROWNIE(80G) |  |  |
|                                                              |              | Amount per serving<br>Calories                                                                                                                 | 350                               |  |  |
|                                                              |              | % Dai                                                                                                                                          | ly Value*                         |  |  |
|                                                              |              | Total Fat 16g                                                                                                                                  | 21%                               |  |  |
|                                                              |              | Saturated Fat 2g                                                                                                                               | 10%                               |  |  |
|                                                              |              | Trans Fat 0g                                                                                                                                   |                                   |  |  |
|                                                              |              | Cholesterol 50mg                                                                                                                               | 17%                               |  |  |
| <b>*</b> Benefits                                            |              | Sodium 180mg                                                                                                                                   | 8%                                |  |  |
|                                                              |              | Total Carbohydrate 48g                                                                                                                         | 17%                               |  |  |
|                                                              |              | Dietary Fiber 2g                                                                                                                               | 7%                                |  |  |
|                                                              |              | Total Sugars 34g                                                                                                                               |                                   |  |  |
|                                                              |              | Includes 34g Added Sugar                                                                                                                       | 68%                               |  |  |
| Ingredients                                                  | Allergens    | Protein 3g                                                                                                                                     |                                   |  |  |
|                                                              |              | Vitamin D 0.3mcg                                                                                                                               | 2%                                |  |  |
| SUGAR, EXPELLER PRESSED                                      | Contains:    | Calcium 20mg                                                                                                                                   | 2%                                |  |  |
| CANOLA OIL, EGGS, POTATO<br>STARCH, COCOA ALKALI             | () eggs      | Iron 2.1mg                                                                                                                                     | 12%                               |  |  |
| PROCESSED, SALT, XANTHAN                                     | May Contain: | Potassium 230mg                                                                                                                                | 5%                                |  |  |
| GUM, NATURAL VANILLA<br>FLAVOR, NATURAL CHOCOLATE<br>FLAVOR. | Soy          | * The % Daily Value (DV) tells you how much<br>a serving of food contributes to a daily diet. 2<br>a day is used for general nutrition advice. |                                   |  |  |

# 004436 - Brownie Gluten Free Fudge

Gluten-free brownie made with rich chocolate fudge. Individually wrapped to ensure safety. Packaged in boxes 12 brownies/box 2.82 oz unit weight.

Nutrition Analysis - By Serving

Additional Images