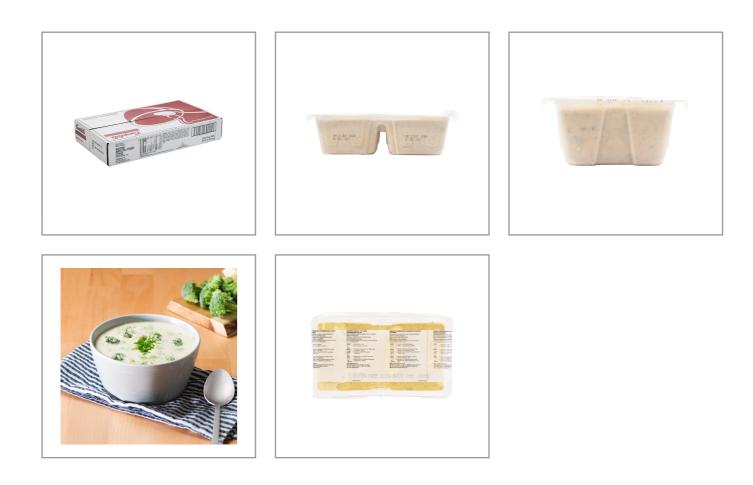

## CAMPBELL'S 004452 - Soup Broccoli Cheese Golden

A bowl of our Golden Broccoli Cheese Soup, served with fresh-baked bread, is hearty enough to serve on its own, or you can premium-ize it with whatever's fresh in your kitchen. This frozen soup has a storage life of 638 days in your freezer and yields approximately 384 fluid ounces of hearty soup. At Campbell's Foodservice, we make carefully crafted soups, so you can be proud to use and serve them all year long. Made with carefully selected ingredients with options rich in protein, fiber, or vitamins, our soups are full of what guests love, not what they don't.