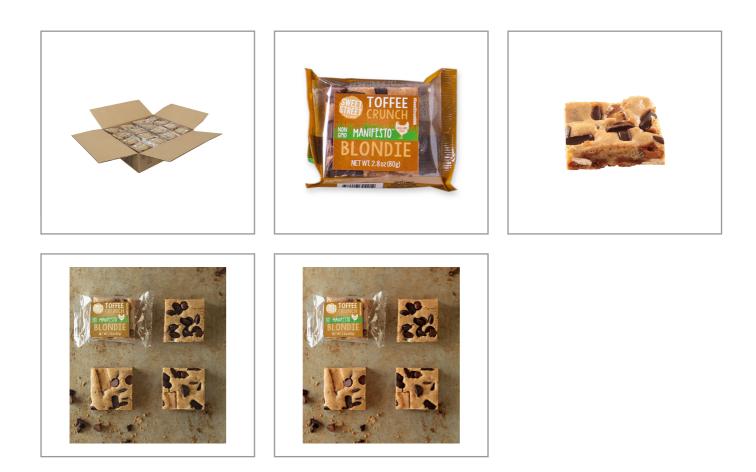

| 2mg   |
| Sugars               | 30g | Added Sugars        | 29g  | Potassium      | 113mg |
| Dietary Fiber        | 1g  | Polyunsaturated Fat | Og   | Zinc           | 0     |
| Lactose              |     | Monounsaturated Fat | Og   | Phosphorus     |       |
| Sucrose              |     | Cholesterol         | 65mg |                |       |
| Vitamin A(IU)•       | 0   | Vitamin D           | 0mcg | Thiamin        |       |
| Vitamin A(RE)        |     | Vitamin E           |      | Niacin         |       |
| Vitamin C            | 0mg | Folate              | 0mg  | Riboflavin     | 0mg   |
| Magnesium            |     | Vitamin B-6         |      | Vitamin B-1 2• |       |
| Monosodium           |     | Sulphites           |      | Nitrates       |       |

Additional Images