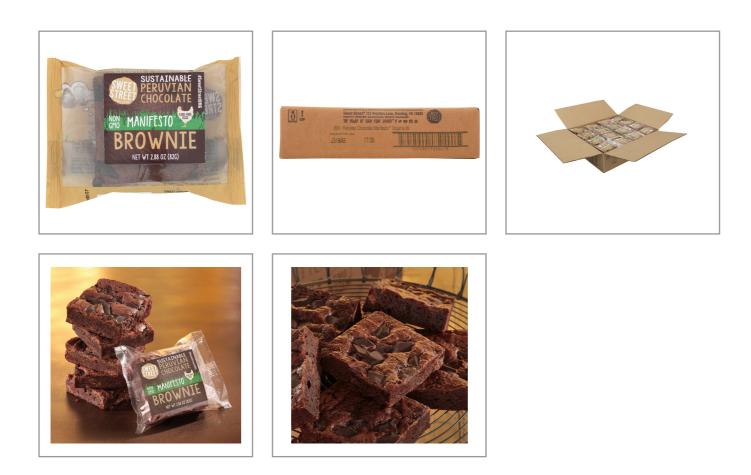

### SWEET STREET DE 004843 - Brownie Peruvian Chocolate

Craveable solution to be cross-utilized throughout your operation. Thaw and serve. No waste, no labor. Convenient add-on to packaged meals. Fresh options, with better-for-you ingredients for cafes and kiosks. Wholesome and indulgent grab-and-go snack.