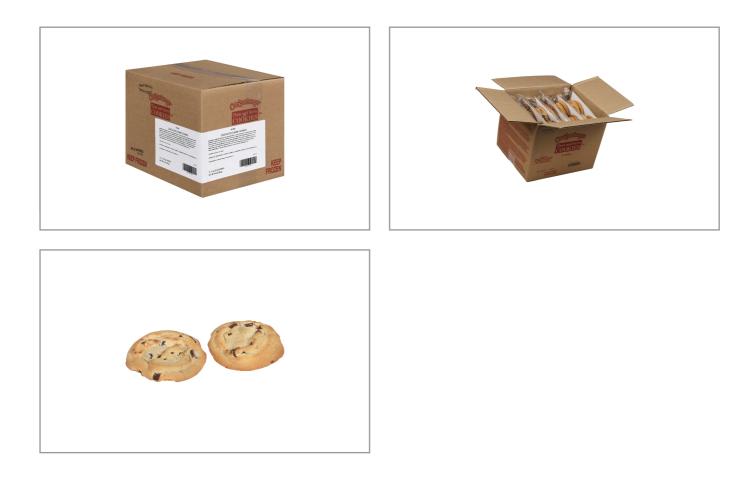

#### OTIS SPUNKMEYER 004845 - Cookie Chocolate Chunk

Cookies with chocolate chunks throughout. Cookies are fully baked and distributed frozen, ready to be thawed and served.

|                                                                                                                                                                                                                                                                                                                                                                                 | Nutrition FactsServings per Container72Serving size1COOKIE (57g) |                                                                                                                                                |           |  |
|---------------------------------------------------------------------------------------------------------------------------------------------------------------------------------------------------------------------------------------------------------------------------------------------------------------------------------------------------------------------------------|------------------------------------------------------------------|------------------------------------------------------------------------------------------------------------------------------------------------|-----------|--|
|                                                                                                                                                                                                                                                                                                                                                                                 |                                                                  | Amount per serving<br>Calories                                                                                                                 | 270       |  |
|                                                                                                                                                                                                                                                                                                                                                                                 |                                                                  | % Dai                                                                                                                                          | ly Value* |  |
|                                                                                                                                                                                                                                                                                                                                                                                 |                                                                  | Total Fat 12g                                                                                                                                  | 15%       |  |
|                                                                                                                                                                                                                                                                                                                                                                                 |                                                                  | Saturated Fat 7g                                                                                                                               | 35%       |  |
|                                                                                                                                                                                                                                                                                                                                                                                 | Trans Fat 0g                                                     |                                                                                                                                                |           |  |
|                                                                                                                                                                                                                                                                                                                                                                                 |                                                                  | Cholesterol 10mg                                                                                                                               | 3%        |  |
| 🗱 Benefits                                                                                                                                                                                                                                                                                                                                                                      |                                                                  | Sodium 190mg                                                                                                                                   | 8%        |  |
| Contifical Kochon Doing                                                                                                                                                                                                                                                                                                                                                         |                                                                  | Total Carbohydrate 36g                                                                                                                         | 13%       |  |
| Certified Kosher Dairy.                                                                                                                                                                                                                                                                                                                                                         |                                                                  | Dietary Fiber 2g                                                                                                                               | 7%        |  |
|                                                                                                                                                                                                                                                                                                                                                                                 |                                                                  | Total Sugars 20g                                                                                                                               |           |  |
|                                                                                                                                                                                                                                                                                                                                                                                 |                                                                  | Includes 19g Added Sugar                                                                                                                       | 38%       |  |
| Ingredients                                                                                                                                                                                                                                                                                                                                                                     | Allergens                                                        | Protein 3g                                                                                                                                     |           |  |
|                                                                                                                                                                                                                                                                                                                                                                                 |                                                                  | — Vitamin D 0mcg                                                                                                                               | 0%        |  |
| INGREDIENTS: ENRICHED BLEACHED FLOUR<br>(BLEACHED WHEAT FLOUR, MALTED BARLEY FLOUR,                                                                                                                                                                                                                                                                                             | Contains:                                                        | Calcium 14mg                                                                                                                                   | 1%        |  |
| NIACIN, IRON, THIAMINE MONONITRATE, RIBOFLAVIN,<br>FOLIC ACID), SEMI-SWEET CHOCOLATE CHUNKS<br>(SUGAR, UNSWEETENED CHOCOLATE, COCOA BUTTER,                                                                                                                                                                                                                                     | 🔘 eggs 🍈 milk 👒 soy 鐌 wheat                                      | Iron 2mg                                                                                                                                       | 11%       |  |
| DEXTROSE, SOY LECITHIN, NATURAL FLAVOR, MILK),<br>MARGARINE (PALM OIL, WATER, CONTAINS 2% OR                                                                                                                                                                                                                                                                                    |                                                                  | Potassium 100mg                                                                                                                                | 2%        |  |
| LESS OF: SALT, NATURAL FLAVOR [CONTAINS MILK],<br>CITRIC ACID, VITAMIN A PALMITATE ADDED, BETA<br>CAROTENE [COLOR]), SUGAR, INVERT SUGAR, EGGS,<br>CORN SYRUP, CONTAINS 2% OR LESS OF: BUTTER<br>(CREAM [MILK], SALT), WHEY (MILK), INULIN,<br>PREGELATINIZED WHEAT STARCH, NATURAL AND<br>ARTIFICIAL FLAVOR, MOLASSES, BAKING SODA, SALT.<br>CONTAINS: EGGS, MILK, SOY, WHEAT. |                                                                  | * The % Daily Value (DV) tells you how much<br>a serving of food contributes to a daily diet. 2<br>a day is used for general nutrition advice. |           |  |

Serving Suggestions

Serve warm cookies and milk.