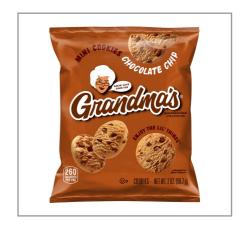

#### 004884 - Cookie Chocolate Chip

GRANDMAS cookies offer a delicious variety of homemade memories. With flavors like chocolate, peanut butter and lemon pie, every GRANDMAS treat is baked with love to transport you to your happy place with every bite.

### \* Benefits

Mini Cookies **Chocolate Chip** 2 Oz Kosher