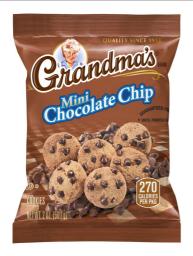

#### **GRANDMA'S**

#### 004884 - Cookie Chocolate Chip

GRANDMAS cookies offer a delicious variety of homemade memories. With flavors like chocolate, peanut butter and lemon pie, every GRANDMAS treat is baked with love to transport you to your happy place with every bite.

### \* Benefits

Mini Cookies **Chocolate Chip** 2 Oz Kosher