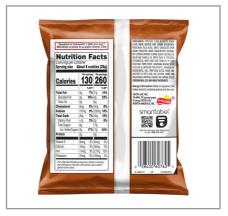

# **Nutrition Facts**

Servings per Container Serving sizeAbout8cookies(28g)

Amount per serving alorios

| Calories                | 130        |
|-------------------------|------------|
| % Da                    | ily Value* |
| Total Fat 5g            | 7%         |
| Saturated Fat 3g        | 15%        |
| Trans Fat 0g            |            |
| Cholesterol 0mg         | 0%         |
| Sodium 115mg            | 5%         |
| Total Carbohydrate 20g  | 7%         |
| Dietary Fiber 1g        | 4%         |
| Total Sugars 8g         |            |
| Includes 8g Added Sugar | 16%        |
| Protein 2g              |            |
| Vitamin D 0mcg          | 0%         |
| Calcium 10mg            | 1%         |
| Iron 1.4mg              | 8%         |
| Potassium 70mg          | 1%         |
|                         |            |

<sup>\*</sup> The % Daily Value (DV) tells you how much a nutrient in a serving of food contributes to a daily diet. 2,000 calories a day is used for general nutrition advice.

#### Nutrition Analysis - By Serving

| Calories            | 130 | Total Fat           | 5g   | Sodium         | 115mg |
|---------------------|-----|---------------------|------|----------------|-------|
| Protein             | 2   | Trans Fats          | 0g   | Calcium        | 10mg  |
| Total Carbohydrates | 20g | Saturated Fat       | 3g   | Iron           | 1.4mg |
| Sugars              | 8g  | Added Sugars        | 8g   | Potassium      | 70mg  |
| Dietary Fiber       | 1g  | Polyunsaturated Fat |      | Zinc           |       |
| Lactose             |     | Monounsaturated Fat |      | Phosphorus     |       |
| Sucrose             |     | Cholesterol         | 0mg  |                |       |
| Vitamin A(IU)•      |     | Vitamin D           | 0mcg | Thiamin        |       |
| Vitamin A(RE)       |     | Vitamin E           |      | Niacin         |       |
| Vitamin C           |     | Folate              |      | Riboflavin     |       |
| Magnesium           |     | Vitamin B-6         |      | Vitamin B-1 2• |       |
| Monosodium          |     | Sulphites           | _    | Nitrates       |       |

# Additional Images

| Calories      | 13    | 30    | 26    | 0     |  |  |  |
|---------------|-------|-------|-------|-------|--|--|--|
|               |       | % DV* |       | % DV* |  |  |  |
| Total Fat     | 5g    |       | 11g   | 14%   |  |  |  |
| Saturated Fat | 3g    | 16%   | 6g    | 32%   |  |  |  |
| Trans Fat     | 0g    |       | 0g    |       |  |  |  |
| Cholesterol   | 0mg   | 0%    | Omg   | 0%    |  |  |  |
| Sodium        | 115mg | 5%    | 230mg | 10%   |  |  |  |
| Total Carb.   | 20g   |       | 40g   | 15%   |  |  |  |
| Dietary Fiber | <1g   | 3%    | 2g    | 6%    |  |  |  |
| Total Sugars  | 8g    |       | 17g   |       |  |  |  |
|               | 8g    | 17%   |       | 34%   |  |  |  |
| Protein       | 2g    |       | 3g    |       |  |  |  |
| Vitamin D     | Omca  | 0%    | Omcq  | 0%    |  |  |  |
| Calcium       | 10mg  |       | 30mg  | 2%    |  |  |  |
| Iron          | 1.4mg |       | 2.7mg | 15%   |  |  |  |
| Potassium     | 70ma  | 0%    | 150ma | 2%    |  |  |  |