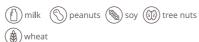

Allergens

#### **Contains:**

#### Ingredients

Enriched Flour (Bleached Wheat Flour, Niacin, Reduced Iron, Thiamin Mononitrate, Riboflavin, Folic Acid), Sweet Chocolate Chips (Sugar, Chocolate Liquor, Cocoa Butter, Dextrose, Soy Lecithin, Artificial Flavor), Sugar, Vegetable Oil (Palm And Canola Oil (With TBHQ To Preserve Freshness)), Whey, And Less Than 2% Of High Fructose Corn Syrup, Leavening (Baking Soda, Sodium Aluminum Phosphate, Ammonium Bicarbonate), Salt, Propylene Glycol Mono- And Diesters Of Fatty Acid, Soy Lecithin, Mono- And Diglycerides, Artificial Flavors, And Caramel Color. CONTAINS MILK, SOY, WHEAT INGREDIENTS. ALLERGY INFORMATION: MADE ON EQUIPMENT THAT MAKES PRODUCTS CONTAINING PEANUTS AND TREE NUTS.