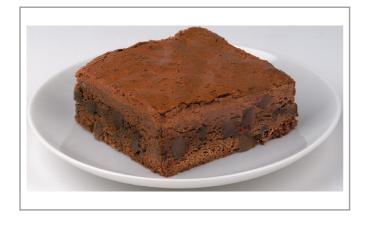

## 004896 - Brownie Chocolate Chip Bb10

1brownie (113g)

440

32%

30%

28%

10%

23% 7%

# 004896 - Brownie Chocolate Chip Bb10

RTE and precut. Simply thaw and serve. Can be further cut into smaller portions.