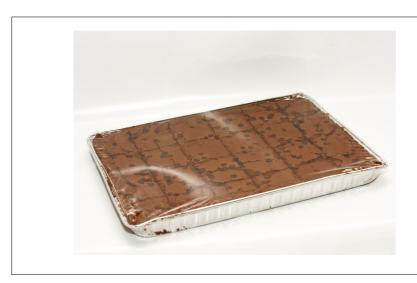

# 004896 - Brownie Chocolate Chip Bb10

RTE and precut. Simply thaw and serve. Can be further cut into smaller portions.