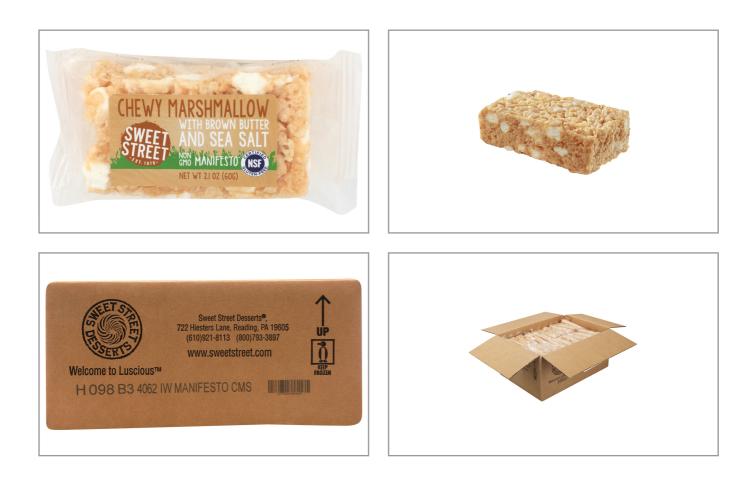

#### SWEET STREET DE 004950 - Dessert Marhmallow Bar Gluten Free

|                                                                                                                                            |                                                                                                                                                                                                                                                                                                                                                                                                                                                                                                                                                                                                                                                                                                                                                                                                                                                                                                                                                                                                                                                                                                                                                                                                                                                                                                                                                                                                                                                                                                                                                                                                                                                                                                                                                                                                                                                                                                                                                                                                                                                                                                                                | Nutrition FactsServings per Container1Serving size1Slice (60g)                                                                                                      |           |  |
|--------------------------------------------------------------------------------------------------------------------------------------------|--------------------------------------------------------------------------------------------------------------------------------------------------------------------------------------------------------------------------------------------------------------------------------------------------------------------------------------------------------------------------------------------------------------------------------------------------------------------------------------------------------------------------------------------------------------------------------------------------------------------------------------------------------------------------------------------------------------------------------------------------------------------------------------------------------------------------------------------------------------------------------------------------------------------------------------------------------------------------------------------------------------------------------------------------------------------------------------------------------------------------------------------------------------------------------------------------------------------------------------------------------------------------------------------------------------------------------------------------------------------------------------------------------------------------------------------------------------------------------------------------------------------------------------------------------------------------------------------------------------------------------------------------------------------------------------------------------------------------------------------------------------------------------------------------------------------------------------------------------------------------------------------------------------------------------------------------------------------------------------------------------------------------------------------------------------------------------------------------------------------------------|---------------------------------------------------------------------------------------------------------------------------------------------------------------------|-----------|--|
|                                                                                                                                            |                                                                                                                                                                                                                                                                                                                                                                                                                                                                                                                                                                                                                                                                                                                                                                                                                                                                                                                                                                                                                                                                                                                                                                                                                                                                                                                                                                                                                                                                                                                                                                                                                                                                                                                                                                                                                                                                                                                                                                                                                                                                                                                                |                                                                                                                                                                     |           |  |
|                                                                                                                                            | CHEWY MARSHMALLOW<br>STREET, AND SEA SAT<br>BE WANTED OF A                                                                                                                                                                                                                                                                                                                                                                                                                                                                                                                                                                                                                                                                                                                                                                                                                                                                                                                                                                                                                                                                                                                                                                                                                                                                                                                                                                                                                                                                                                                                                                                                                                                                                                                                                                                                                                                                                                                                                                                                                                                                     | Amount per serving<br>Calories                                                                                                                                      | 230       |  |
| FO                                                                                                                                         |                                                                                                                                                                                                                                                                                                                                                                                                                                                                                                                                                                                                                                                                                                                                                                                                                                                                                                                                                                                                                                                                                                                                                                                                                                                                                                                                                                                                                                                                                                                                                                                                                                                                                                                                                                                                                                                                                                                                                                                                                                                                                                                                |                                                                                                                                                                     | ly Value* |  |
|                                                                                                                                            |                                                                                                                                                                                                                                                                                                                                                                                                                                                                                                                                                                                                                                                                                                                                                                                                                                                                                                                                                                                                                                                                                                                                                                                                                                                                                                                                                                                                                                                                                                                                                                                                                                                                                                                                                                                                                                                                                                                                                                                                                                                                                                                                | Total Fat 4g                                                                                                                                                        | 6%        |  |
|                                                                                                                                            | A REAL PROPERTY AND A REAL | Saturated Fat 3g                                                                                                                                                    | 15%       |  |
|                                                                                                                                            |                                                                                                                                                                                                                                                                                                                                                                                                                                                                                                                                                                                                                                                                                                                                                                                                                                                                                                                                                                                                                                                                                                                                                                                                                                                                                                                                                                                                                                                                                                                                                                                                                                                                                                                                                                                                                                                                                                                                                                                                                                                                                                                                | Trans Fat 0g                                                                                                                                                        |           |  |
|                                                                                                                                            |                                                                                                                                                                                                                                                                                                                                                                                                                                                                                                                                                                                                                                                                                                                                                                                                                                                                                                                                                                                                                                                                                                                                                                                                                                                                                                                                                                                                                                                                                                                                                                                                                                                                                                                                                                                                                                                                                                                                                                                                                                                                                                                                | Cholesterol 15mg                                                                                                                                                    | 5%        |  |
| 🗱 Benefits                                                                                                                                 |                                                                                                                                                                                                                                                                                                                                                                                                                                                                                                                                                                                                                                                                                                                                                                                                                                                                                                                                                                                                                                                                                                                                                                                                                                                                                                                                                                                                                                                                                                                                                                                                                                                                                                                                                                                                                                                                                                                                                                                                                                                                                                                                | Sodium 230mg                                                                                                                                                        | 10%       |  |
|                                                                                                                                            |                                                                                                                                                                                                                                                                                                                                                                                                                                                                                                                                                                                                                                                                                                                                                                                                                                                                                                                                                                                                                                                                                                                                                                                                                                                                                                                                                                                                                                                                                                                                                                                                                                                                                                                                                                                                                                                                                                                                                                                                                                                                                                                                | <b>Total Carbohydrate</b> 45g                                                                                                                                       | 16%       |  |
|                                                                                                                                            |                                                                                                                                                                                                                                                                                                                                                                                                                                                                                                                                                                                                                                                                                                                                                                                                                                                                                                                                                                                                                                                                                                                                                                                                                                                                                                                                                                                                                                                                                                                                                                                                                                                                                                                                                                                                                                                                                                                                                                                                                                                                                                                                | Dietary Fiber 0g                                                                                                                                                    | 0%        |  |
|                                                                                                                                            |                                                                                                                                                                                                                                                                                                                                                                                                                                                                                                                                                                                                                                                                                                                                                                                                                                                                                                                                                                                                                                                                                                                                                                                                                                                                                                                                                                                                                                                                                                                                                                                                                                                                                                                                                                                                                                                                                                                                                                                                                                                                                                                                | Total Sugars 22g                                                                                                                                                    |           |  |
|                                                                                                                                            |                                                                                                                                                                                                                                                                                                                                                                                                                                                                                                                                                                                                                                                                                                                                                                                                                                                                                                                                                                                                                                                                                                                                                                                                                                                                                                                                                                                                                                                                                                                                                                                                                                                                                                                                                                                                                                                                                                                                                                                                                                                                                                                                | Includes 20g Added Sugar                                                                                                                                            | 40%       |  |
| Ingredients                                                                                                                                | Allergens                                                                                                                                                                                                                                                                                                                                                                                                                                                                                                                                                                                                                                                                                                                                                                                                                                                                                                                                                                                                                                                                                                                                                                                                                                                                                                                                                                                                                                                                                                                                                                                                                                                                                                                                                                                                                                                                                                                                                                                                                                                                                                                      | Protein 2g                                                                                                                                                          |           |  |
|                                                                                                                                            |                                                                                                                                                                                                                                                                                                                                                                                                                                                                                                                                                                                                                                                                                                                                                                                                                                                                                                                                                                                                                                                                                                                                                                                                                                                                                                                                                                                                                                                                                                                                                                                                                                                                                                                                                                                                                                                                                                                                                                                                                                                                                                                                | Vitamin D 0mcg                                                                                                                                                      | 0%        |  |
| INGREDIENTS: MARSHMALLOW<br>(GLUCOSE SYRUP, SUGAR,                                                                                         | Contains:                                                                                                                                                                                                                                                                                                                                                                                                                                                                                                                                                                                                                                                                                                                                                                                                                                                                                                                                                                                                                                                                                                                                                                                                                                                                                                                                                                                                                                                                                                                                                                                                                                                                                                                                                                                                                                                                                                                                                                                                                                                                                                                      | Calcium 6mg                                                                                                                                                         | 0%        |  |
| MODIFIED FOOD STARCH [CORN],                                                                                                               | milk 🛞 soy                                                                                                                                                                                                                                                                                                                                                                                                                                                                                                                                                                                                                                                                                                                                                                                                                                                                                                                                                                                                                                                                                                                                                                                                                                                                                                                                                                                                                                                                                                                                                                                                                                                                                                                                                                                                                                                                                                                                                                                                                                                                                                                     | Iron 0mg                                                                                                                                                            | 0%        |  |
| GELATIN, WATER, VANILLA<br>FLAVOR), GLUTEN FREE CRISP                                                                                      | Free From:                                                                                                                                                                                                                                                                                                                                                                                                                                                                                                                                                                                                                                                                                                                                                                                                                                                                                                                                                                                                                                                                                                                                                                                                                                                                                                                                                                                                                                                                                                                                                                                                                                                                                                                                                                                                                                                                                                                                                                                                                                                                                                                     | Potassium 20mg                                                                                                                                                      | 0%        |  |
| RICE (RICE, BROWN SUGAR, SALT),<br>CORN SYRUP, BUTTER (CREAM,<br>SALT), SUGAR, BROWN BUTTER<br>(CREAM, SALT), SEA SALT, VANILLA<br>FLAVOR. | (*) crustaceans (*) eggs (*) fish (*) peanuts<br>(*) sesame (*) tree nuts (*) wheat                                                                                                                                                                                                                                                                                                                                                                                                                                                                                                                                                                                                                                                                                                                                                                                                                                                                                                                                                                                                                                                                                                                                                                                                                                                                                                                                                                                                                                                                                                                                                                                                                                                                                                                                                                                                                                                                                                                                                                                                                                            | * The % Daily Value (DV) tells you how much a nutrient in a serving of food contributes to a daily diet. 2,000 calories a day is used for general nutrition advice. |           |  |

### SWEET STREET DE 004950 - Dessert Marhmallow Bar Gluten Free

CERTIFIED GLUTEN-FREE Craveable solution to be cross-utilized throughout your operation. Thaw and serve. No waste, no labor. Convenient add-on to packaged meals. Fresh options, with better-for-you ingredients for cafes and kiosks. Wholesome and indulgent grab-and-go snack.