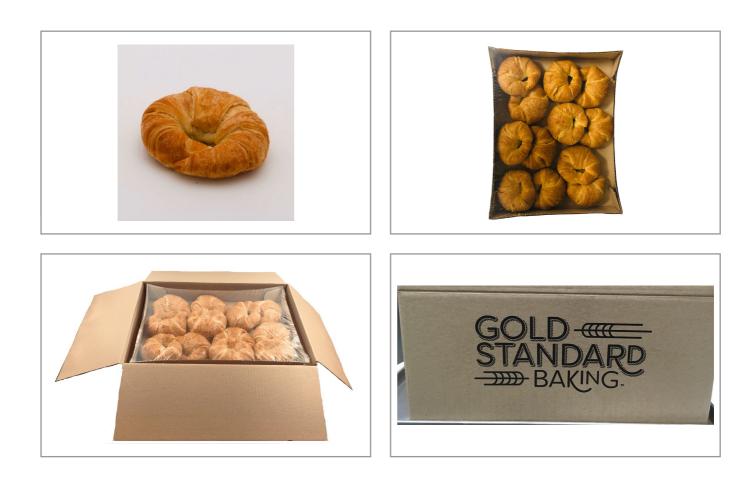

| Iron          | 2mg   |
| Sugars               | 5g  | Added Sugars        |     | Potassium     | 68mg  |
| Dietary Fiber        | 1g  | Polyunsaturated Fat |     | Zinc          |       |
| Lactose              |     | Monounsaturated Fat |     | Phosphorus    |       |
| Sucrose              |     | Cholesterol         |     |               |       |
| Vitamin A(IU)•       |     | Vitamin D           |     | Thiamin       |       |
| Vitamin A(RE)        |     | Vitamin E           |     | Niacin        |       |
| Vitamin C            |     | Folate              |     | Riboflavin    | 0.3mg |
| Magnesium            |     | Vitamin B-6         |     | Vitamin B-12• |       |
| Monosodium           |     | Sulphites           |     | Nitrates      |       |

#### Additional Images