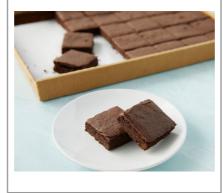

#### 004975 - Brownie Thaw&Serve Chocolate Gourme

Gourmet brownies by CookieTree. Thrill your customers and attend to your operational and pricing needs with these delicious brownies, available in pre-cut trays, non-cut trays, or individually wrapped.

### Serving Suggestions

Brownies, ice cream desserts, other desserts