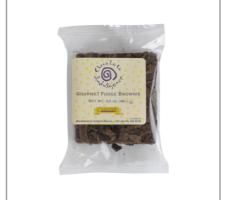

#### 004975 - Brownie Thaw&Serve Chocolate Gourme

Gourmet brownies by CookieTree. Thrill your customers and attend to your operational and pricing needs with these delicious brownies, available in pre-cut trays, non-cut trays, or individually wrapped.

# 004975 - **Brownie Thaw&Serve Chocolate Gourme**

Gourmet brownies by CookieTree. Thrill your customers and attend to your operational and pricing needs with these delicious brownies, available in pre-cut trays, non-cut trays, or individually wrapped.