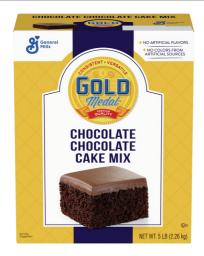

#### **GOLD MEDAL**

#### 004980 - Mix Cake Chocolate

Gold Medal (TM) dark chocolate cake mix in an easy, "just add water" format produces consistent, scratch-like taste and superior results every time. Great for sheet cake, thimble cake and cake pops. Rely on Gold Medal(TM) cake mixes for superior quality to make your desserts extra specialand keep your patrons coming back for more. Available in a cost-effective, 5 lb bulk format for smaller operations.

### \* Benefits

Gold Medal dark chocolate cake mix in an easy, just add water format produces consistent, scratch like taste and superior results every time. Highly tolerant formulas forgive minor preparation errors and eliminate waste. Available in cost effective, 5 pound bulk format. High ratio sugar formula means Gold Medal cakes are moist and tender, from the first to the final slice. Contains no artificial colors and no artificial flavors. Great for sheet cake, thimble cake and cake pops.