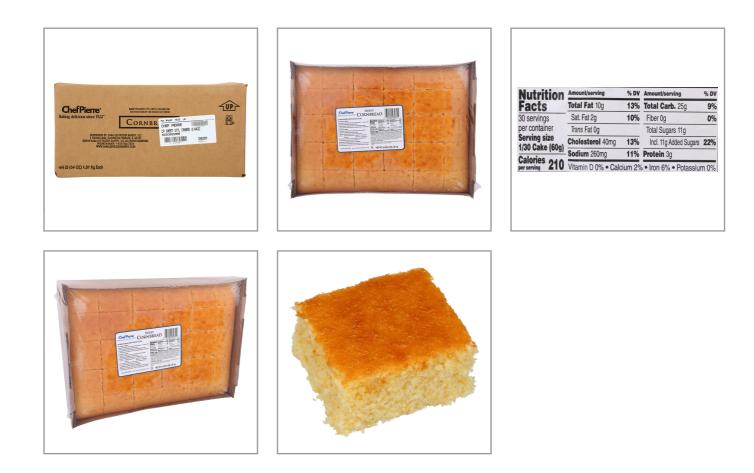

## CHEF PIERRE 004985 - Cornbread Sweet Style Pre Cut 30 Sl

Sweetened, moist and tender cornbread with cake-like texture.

|                                                                                                                                                                                                                     | Nutrition FactsServings per Container30Serving size1/30Cake(60g) |                                                                                                                                                |           |
|---------------------------------------------------------------------------------------------------------------------------------------------------------------------------------------------------------------------|------------------------------------------------------------------|------------------------------------------------------------------------------------------------------------------------------------------------|-----------|
|                                                                                                                                                                                                                     |                                                                  | Amount per serving<br>Calories                                                                                                                 | 210       |
|                                                                                                                                                                                                                     |                                                                  |                                                                                                                                                | ly Value* |
|                                                                                                                                                                                                                     |                                                                  | Total Fat 10g                                                                                                                                  | 13%       |
|                                                                                                                                                                                                                     |                                                                  | Saturated Fat 2g                                                                                                                               | 10%       |
|                                                                                                                                                                                                                     |                                                                  | Trans Fat 0g                                                                                                                                   |           |
|                                                                                                                                                                                                                     |                                                                  | Cholesterol 40mg                                                                                                                               | 13%       |
| <b>★</b> Benefits                                                                                                                                                                                                   |                                                                  | Sodium 260mg                                                                                                                                   | 11%       |
| Dre outinte 20 convince for accura                                                                                                                                                                                  |                                                                  | Total Carbohydrate 25g                                                                                                                         | 9%        |
| Pre-cut into 30 servings for easy a applications.                                                                                                                                                                   | nd consistent serving                                            | Dietary Fiber 0g                                                                                                                               | 0%        |
| Kosher KVH-D                                                                                                                                                                                                        |                                                                  | Total Sugars 11g                                                                                                                               |           |
|                                                                                                                                                                                                                     |                                                                  | Includes 11g Added Sugar                                                                                                                       | 22%       |
| Ingredients                                                                                                                                                                                                         | Allergens                                                        | Protein 3g                                                                                                                                     |           |
|                                                                                                                                                                                                                     |                                                                  | Vitamin D 0mcg                                                                                                                                 | 0%        |
| ENRICHED BLEACHED FLOUR (WHEAT<br>FLOUR, NIACIN, REDUCED IRON, THIAMINE                                                                                                                                             | Contains:                                                        | Calcium 20mg                                                                                                                                   | 2%        |
| MONONITRATE, RIBOFLAVIN, FOLIC ACID),<br>EGGS, WATER, SUGAR, SOYBEAN OIL,<br>YELLOW CORN MEAL, HIGH FRUCTOSE<br>CORN SYRUP, CONTAINS 2% OR LESS: SKIM                                                               |                                                                  | Iron 1 mg                                                                                                                                      | 6%        |
|                                                                                                                                                                                                                     |                                                                  | Potassium 40mg                                                                                                                                 | 1%        |
| MILK, MODIFIED CORN STARCH,<br>LEAVENING (SODIUM ACID<br>PYROPHOSPHATE, BAKING SODA, CORN<br>STARCH, MONOCALCIUM PHOSPHATE),<br>SALT, MONO- AND DIGLYCERIDES,<br>LACTOSE, MILK PROTEIN CONCENTRATE,<br>XANTHAN GUM. |                                                                  | * The % Daily Value (DV) tells you how much<br>a serving of food contributes to a daily diet. 2<br>a day is used for general nutrition advice. |           |

## Product Specifications

| Br                   | Brand Manufacturer |           |                   |        | Product Category        |      |            |                   |
|----------------------|--------------------|-----------|-------------------|--------|-------------------------|------|------------|-------------------|
| CHEF PIERRE Kito     |                    |           | chens Of Sara Lee |        | Bread, Baked & Parbaked |      |            |                   |
| MFG <del>i</del>     | #                  | SPC #     |                   | GTIN   |                         | Pack |            | Pack Desc.        |
| 08282                | 1                  | 004985    | 1003              | 210008 | 0082812                 |      | 4          | 4 / cs            |
| Gross We             | eight N            | et Weight | Catch Wei         | ght Co | Country of Origin       |      | Koshe      | r Child Nutrition |
| 18.59                | b                  | 16lb      | No                |        | USA                     |      | Yes        | No                |
| Shipping Information |                    |           |                   |        |                         |      |            |                   |
| Length               | Width              | Height    | Volume            | TIxHI  | Shelf I                 | ife  | Storage    | e Temp From/To    |
| 17.3in               | 12.6in             | 8.4in     | 1.06ft3           | 8x9    | 9 365DAYS 0°F / 27°F    |      | 0°F / 27°F |                   |