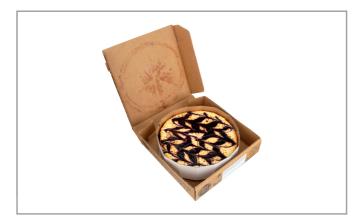

# **Handling Suggestions**

If product is shrink wrapped, remove before defrosting. Box/ tray is insulated and designed for freezing.