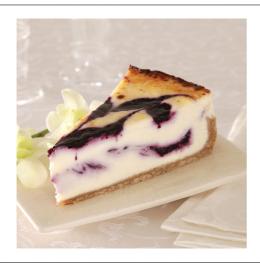

### 004988 - Cheesecake White Choco Blueberry 10

Defrost a single portion or the whole product for an instantly delicious, homemade looking dessert. Product can be also be refrozen.

#### Serving Suggestions

Sweet Street Desserts are pastry chef quality desserts that defrost beautifully straight from the freezer. Personalize them, creating your own signature dessert, by adding a simple garnish and sauce to WOW your guests.