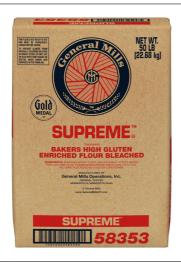

# 005030 - Flour Supreme Bleached 50 Lb

Gold Medal(TM) Supreme(TM) is a spring wheat flour. Available in a 50 lb package, with a 13.6% protein level.

### \* Benefits

A spring wheat, high-gluten flour milled from a selected blend of hard wheat. Provided in an enriched bleached option. Available in a 50 lb package, which is cost effective for large operations. The protein level of flour affects functionality. This higher protein level will make firmer, stronger dough. For pizza, the thinner the pizza crust, the more protein needed. Contains a 13.6% protein level.

# **Product Specifications**

| GENERAL MILLS General Mills Inc. Flour & C | Cornmeal |
|--------------------------------------------|----------|

| MFG #    | SPC #  | GTIN           | Pack | Pack Desc. |
|----------|--------|----------------|------|------------|
| 58353000 | 005030 | 10016000583532 | 1    | 1 / cs     |

| Gross Weight | Net Weight | Catch Weight | Country of Origin | Kosher | Child Nutrition |
|--------------|------------|--------------|-------------------|--------|-----------------|
| 50.5lb       | 50lb       | No           | USA               | Yes    | No              |