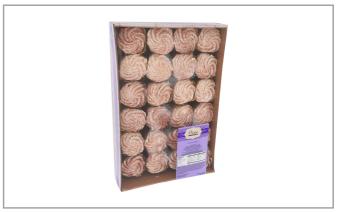

#### 005137 - Cake Tiramisu Dessert 38906

# 005137 - Cake Tiramisu Dessert 38906

Light and airy sponge cake layered with espresso-flavored mascarpone mousse, whipped cream and cocoa.