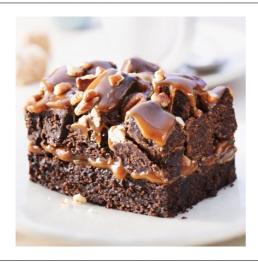

#### 005187 - Brownie Rockslide Chocolate 16 Sl

Product is pre sliced into 16 portions. Defrost a single portion or the whole product for an instantly delicious, homemade looking dessert. Product can be also be refrozen.

#### Serving Suggestions

Sweet Street Desserts are pastry chef quality desserts that defrost beautifully straight from the freezer. Personalize them, creating your own signature dessert, by adding a simple garnish and sauce to WOW your guests.