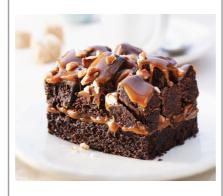

#### 005187 - Brownie Rockslide Chocolate 16 Sl

Product is pre sliced into 16 portions. Defrost a single portion or the whole product for an instantly delicious, homemade looking dessert. Product can be also be refrozen.

#### Serving Suggestions

Sweet Street Desserts are pastry chef quality desserts that defrost beautifully straight from the freezer. Personalize them, creating your own signature dessert, by adding a simple garnish and sauce to WOW your guests.