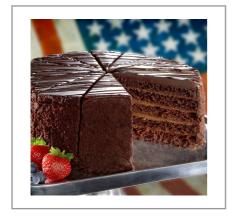

## 005196 - Cake Chocolate Big 5 Layer 14 Slice

# 005196 - Cake Chocolate Big 5 Layer 14 Slice

Defrost a single portion or the whole product for an instantly delicious, homemade looking dessert. Product can be also be refrozen.