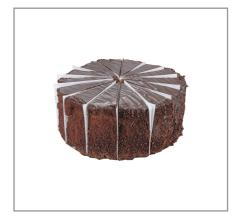

## 005196 - Cake Chocolate Big 5 Layer 14 Slice

# 005196 - Cake Chocolate Big 5 Layer 14 Slice

Defrost a single portion or the whole product for an instantly delicious, homemade looking dessert. Product can be also be refrozen.